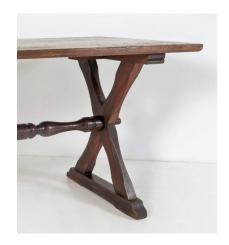

## £0.00

A wonderful, English, early Victorian, solid pitch pine refectory table with great wear and colour.

X frame construction with an unusual turned stretcher and pegged frame.

The table would make a lovely side table, desk or a small dining table, seats 4 people.

The table top has a lovely aged character that can only be achieved with over 150 years of use.

The table is in excellent condition and as with all ecclesiastical built furniture, they were solidly built by the very best craftsmen and made to last.