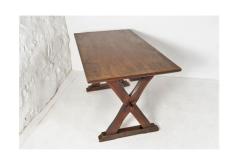

## £0.00

A wonderful, English, early Victorian, solid pitch pine refectory table with great wear and colour.

X frame construction with an unusual turned stretcher and pegged frame.

The table would make a lovely side table, desk or a small dining table, seats 4 people.

The table top has a lovely aged character that can only be achieved with over 150 years of use.

The table is in excellent condition and as with all ecclesiastical built furniture, they were solidly built by the very best craftsmen and made to last.