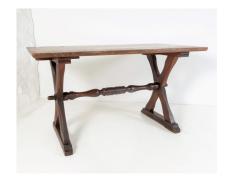

## £0.00

A wonderful, English, early Victorian, solid pitch pine refectory table with great wear and colour.

X frame construction with an unusual turned stretcher and pegged frame.

The table would make a lovely side table, desk or a small dining table, seats 4 people.

The table top has a lovely aged character that can only be achieved with over 150 years of use.

The table is in excellent condition and as with all ecclesiastical built furniture, they were solidly built by the very best craftsmen and made to last.