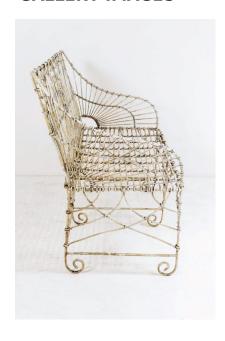

## £0.00

A wirework garden bench with nice form and detail, in a gothic style with arched tracery backrest and sweeping arms, probably mid 20th Century. A lovely weathered piece which will fit straight into any Garden and look like its been there all its life. A creamy base colour with peeling white paint.

A good sized deep seated bench with angled backrest, well made, sturdy and heavy. Not to be mistaken for reproduction copies.

Comfortably sits two people.

Overall dimensions as listed, seat measures 50cm (20") Deep, Height of seat 45cm (17.5")