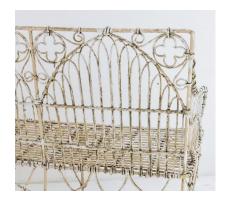

## £0.00

A wirework garden bench with nice form and detail, in a gothic style with arched tracery backrest and sweeping arms, probably mid 20th Century. A lovely weathered piece which will fit straight into any Garden and look like its been there all its life. A creamy base colour with peeling white paint.

A good sized deep seated bench with angled backrest, well made, sturdy and heavy. Not to be mistaken for reproduction copies.

Comfortably sits two people.

Overall dimensions as listed, seat measures 50cm (20") Deep, Height of seat 45cm (17.5")