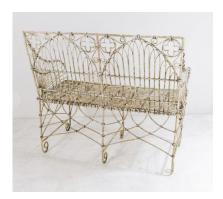

## £0.00

A wirework garden bench with nice form and detail, in a gothic style with arched tracery backrest and sweeping arms, probably mid 20th Century. A lovely weathered piece which will fit straight into any Garden and look like its been there all its life. A creamy base colour with peeling white paint.

A good sized deep seated bench with angled backrest, well made, sturdy and heavy. Not to be mistaken for reproduction copies.

Comfortably sits two people.

Overall dimensions as listed, seat measures 50cm (20") Deep, Height of seat 45cm (17.5")