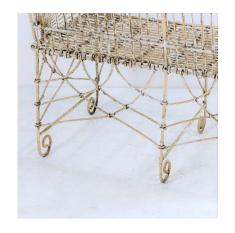

## £0.00

A wirework garden bench with nice form and detail, in a gothic style with arched tracery backrest and sweeping arms, probably mid 20th Century. A lovely weathered piece which will fit straight into any Garden and look like its been there all its life. A creamy base colour with peeling white paint.

A good sized deep seated bench with angled backrest, well made, sturdy and heavy. Not to be mistaken for reproduction copies.

Comfortably sits two people.

Overall dimensions as listed, seat measures 50cm (20") Deep, Height of seat 45cm (17.5")