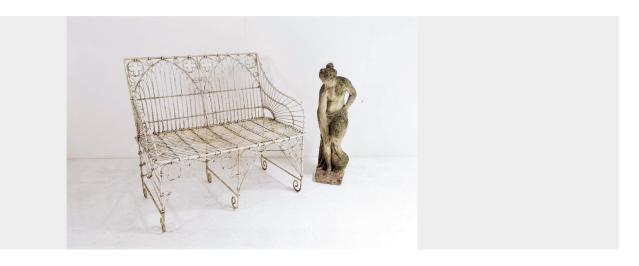

## **WIREWORK GARDEN BENCH**

**SKU:** GD1282

## £0.00

A wirework garden bench with nice form and detail, in a gothic style with arched tracery backrest and sweeping arms, probably mid 20th Century. A lovely weathered piece which will fit straight into any Garden and look like its been there all its life. A creamy base colour with peeling white paint.

A good sized deep seated bench with angled backrest, well made, sturdy and heavy. Not to be mistaken for reproduction copies.

Comfortably sits two people.

Overall dimensions as listed, seat measures 50cm (20") Deep, Height of seat 45cm (17.5")