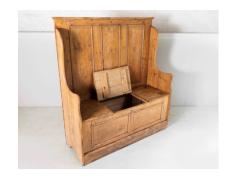

## £0.00

An original rustic pine West Country high back box settle, has a lovely worn dry pine finish. Dating to circa 1900, this original example has a panelled back with two inset panels under the seat. Has a really nice form with curved ends. A good size but not too big, will seat 2-3 people.

The seat has a lift up lid with useful storage underneath.

Seat Height = 53cm / 21"

The piece is in very good sound condition, has some historic repairs but all in-keeping with the originality of the item. The dry pine finish is original and has a warm tone with lots of wear and character.