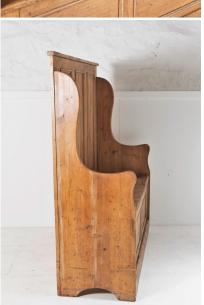

## £0.00

An original rustic pine West Country high back box settle, has a lovely worn dry pine finish. Dating to circa 1900, this original example has a panelled back with two inset panels under the seat. Has a really nice form with curved ends. A good size but not too big, will seat 2-3 people.