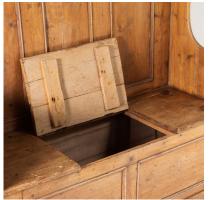

The seat has a lift up lid with useful storage underneath.

Seat Height = 53cm / 21"

The piece is in very good sound condition, has some historic repairs but all in-keeping with the originality of the item. The dry pine finish is original and has a warm tone with lots of wear and character.