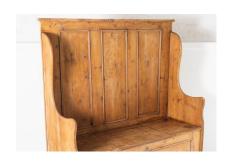

## £0.00

An original rustic pine West Country high back box settle, has a lovely worn dry pine finish. Dating to circa 1900, this original example has a panelled back with two inset panels under the seat. Has a really nice form with curved ends. A good size but not too big, will seat 2-3 people.