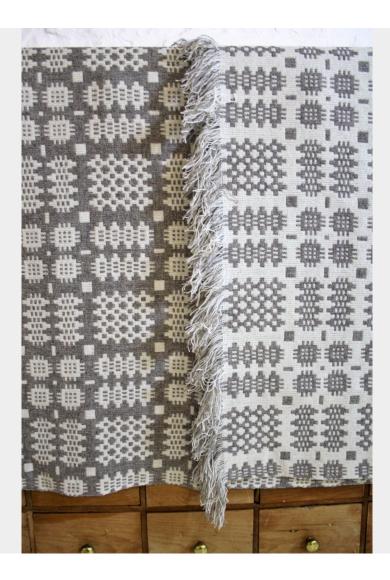

## WELSH WOOL TAPESTRY BLANKET - GREY & WHITE

**SKU:** GD1226

## £0.00

A lovely 1960s welsh wool tapestry blanket in a light grey and white colour.

Traditional yet contemporary.

A large king size with long fringe.

In excellent condition.

Pure welsh wool blankets from this era are very difficult to find in good condition, at Greencore Design we only sell the very best blankets we can find that are in excellent condition. If they don't pass our high standards we will not list them on our website.

## **ADDITIONAL INFORMATION**

| Age        | 1960s                                       |
|------------|---------------------------------------------|
| Dimensions | 254cm x 208cm / 100" x 82" (plus 4" fringe) |
| Material   | Wool                                        |
| Origin     | Welsh                                       |