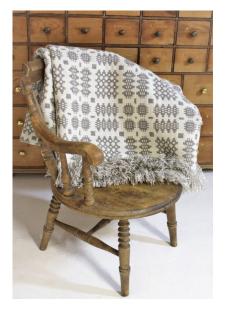

## WELSH WOOL TAPESTRY BLANKET - GREY & WHITE

**SKU:** GD1226

## £0.00

A lovely 1960s welsh wool tapestry blanket in a light grey and white colour.

Traditional yet contemporary.

A large king size with long fringe.

In excellent condition.

Pure welsh wool blankets from this era are very difficult to find in good condition, at Greencore Design we only sell the very best blankets we can find that are in excellent condition. If they don't pass our high standards we will not list them on our website.