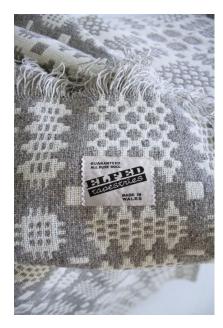

## WELSH WOOL TAPESTRY BLANKET - GREY & WHITE

**SKU:** GD1226

## £0.00

A lovely 1960s welsh wool tapestry blanket in a light grey and white colour.

Traditional yet contemporary.

A large king size with long fringe.

In excellent condition.

Pure welsh wool blankets from this era are very difficult to find in good condition, at Greencore Design we only sell the very best blankets we can find that are in excellent condition. If they don't pass our high standards we will not list them on our website.

## **ADDITIONAL INFORMATION**

| Age        | 1960s                                       |
|------------|---------------------------------------------|
| Dimensions | 254cm x 208cm / 100" x 82" (plus 4" fringe) |
| Material   | Wool                                        |
| Origin     | Welsh                                       |