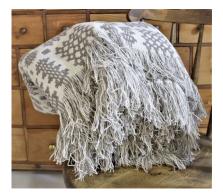

## WELSH WOOL TAPESTRY BLANKET - GREY & WHITE

**SKU:** GD1226

## £0.00

A lovely 1960s welsh wool tapestry blanket in a light grey and white colour.

Traditional yet contemporary.

A large king size with long fringe.

In excellent condition.

Pure welsh wool blankets from this era are very difficult to find in good condition, at Greencore Design we only sell the very best blankets we can find that are in excellent condition. If they don't pass our high standards we will not list them on our website.