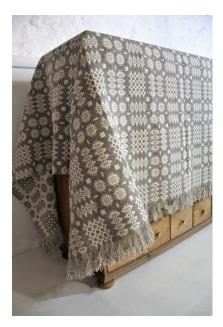

## WELSH WOOL TAPESTRY BLANKET - GREY & WHITE

**SKU:** GD1226

## £0.00

A lovely 1960s welsh wool tapestry blanket in a light grey and white colour.

Traditional yet contemporary.

A large king size with long fringe.

In excellent condition.

Pure welsh wool blankets from this era are very difficult to find in good condition, at Greencore Design we only sell the very best blankets we can find that are in excellent condition. If they don't pass our high standards we will not list them on our website.

## **ADDITIONAL INFORMATION**

| Age        | 1960s                                       |
|------------|---------------------------------------------|
| Dimensions | 254cm x 208cm / 100" x 82" (plus 4" fringe) |
| Material   | Wool                                        |
| Origin     | Welsh                                       |