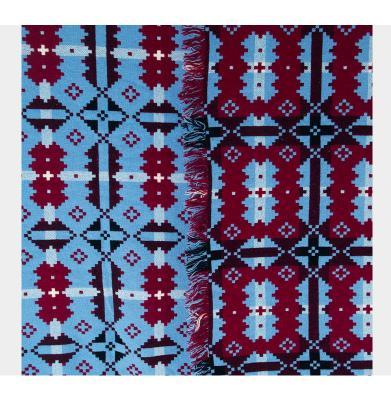

## **WELSH WOOL TAPESTRY BLANKET - CORNFLOWER BLUE & REDS**

**SKU:** GD1330

## £0.00

A vibrant original welsh wool tapestry blanket in a beautiful cornflower blue with white and dark red tones.

A large, double sided blanket with fringe at both ends. The blanket is in excellent condition.

## **ADDITIONAL INFORMATION**

**Age** 1950s

**Dimensions** L234cm x W213cm / L92" x W84" (plus 2" fringe)

Material Pure Wool

**Origin** Wales