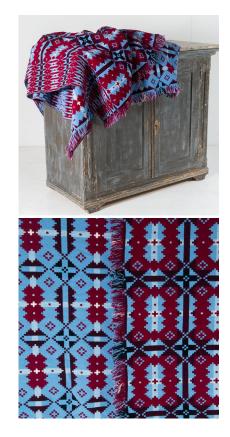

## **WELSH WOOL TAPESTRY BLANKET - CORNFLOWER BLUE & REDS**

**SKU:** GD1330

## £0.00

A vibrant original welsh wool tapestry blanket in a beautiful cornflower blue with white and dark red tones.

A large, double sided blanket with fringe at both ends. The blanket is in excellent condition.

## **ADDITIONAL INFORMATION**

**Age** 1950s

**Dimensions** L234cm x W213cm / L92" x W84" (plus 2" fringe)

Material Pure Wool

**Origin** Wales