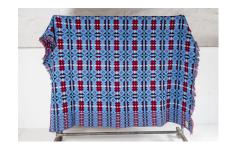

## **WELSH WOOL TAPESTRY BLANKET - CORNFLOWER BLUE & REDS**

**SKU:** GD1330

## £0.00

A vibrant original welsh wool tapestry blanket in a beautiful cornflower blue with white and dark red tones.

A large, double sided blanket with fringe at both ends. The blanket is in excellent condition.

## **ADDITIONAL INFORMATION**

**Age** 1950s

**Dimensions** L234cm x W213cm / L92" x W84" (plus 2" fringe)

Material Pure Wool

**Origin** Wales