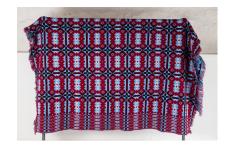

## **WELSH WOOL TAPESTRY BLANKET - CORNFLOWER BLUE & REDS**

**SKU:** GD1330

## £0.00

A vibrant original welsh wool tapestry blanket in a beautiful cornflower blue with white and dark red tones.

A large, double sided blanket with fringe at both ends. The blanket is in excellent condition.

## **ADDITIONAL INFORMATION**

**Age** 1950s

**Dimensions** L234cm x W213cm / L92" x W84" (plus 2" fringe)

Material Pure Wool

**Origin** Wales