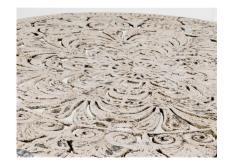

## £0.00

A lovely ornate Garden table, wide splayed legs with foliage motifs, decorative top with central stretcher. A good sized table, made from cast aluminium with white paint, naturally weathered and ready to place in the garden.

In very good condition, free from damage or cracks, the cast aluminium is heavy yet lightweight enough to conveniently move to that perfect sunny spot.