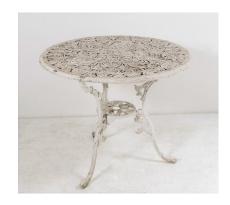

## **ORNATE GARDEN TABLE**

**SKU:** GD1283

## £0.00

A lovely ornate Garden table, wide splayed legs with foliage motifs, decorative top with central stretcher. A good sized table, made from cast aluminium with white paint, naturally weathered and ready to place in the garden.

In very good condition, free from damage or cracks, the cast aluminium is heavy yet lightweight enough to conveniently move to that perfect sunny spot.

## **ADDITIONAL INFORMATION**

Age Late 20th Century

**Dimensions** H67cm x D81cm Round / H26.5" x D32" Round

Material Cast Aluminium

**Origin** British