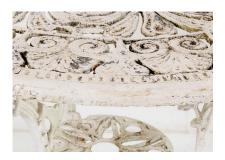

## **ORNATE GARDEN TABLE**

**SKU:** GD1283

## £0.00

A lovely ornate Garden table, wide splayed legs with foliage motifs, decorative top with central stretcher. A good sized table, made from cast aluminium with white paint, naturally weathered and ready to place in the garden.