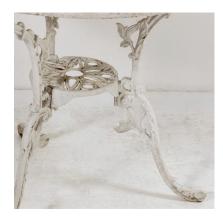

## £0.00

A lovely ornate Garden table, wide splayed legs with foliage motifs, decorative top with central stretcher. A good sized table, made from cast aluminium with white paint, naturally weathered and ready to place in the garden.

In very good condition, free from damage or cracks, the cast aluminium is heavy yet lightweight enough to conveniently move to that perfect sunny spot.