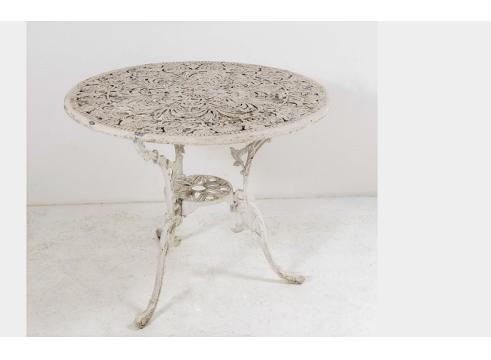

## **ORNATE GARDEN TABLE**

**SKU:** GD1283

## £0.00

A lovely ornate Garden table, wide splayed legs with foliage motifs, decorative top with central stretcher. A good sized table, made from cast aluminium with white paint, naturally weathered and ready to place in the garden.

In very good condition, free from damage or cracks, the cast aluminium is heavy yet lightweight enough to conveniently move to that perfect sunny spot.

## **ADDITIONAL INFORMATION**

Age Late 20th Century

**Dimensions** H67cm x D81cm Round / H26.5" x D32" Round

Material Cast Aluminium

**Origin** British