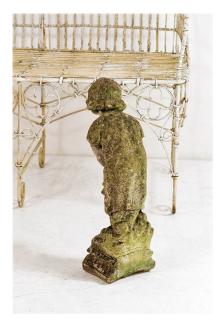

## GARDEN STATUE OF A YOUNG GIRL

## £0.00

A delightful figure of a young Girl leaning forward with a smile on her face looking forward towards the ground, she is bare foot and holding her gown scrunched tightly in both hands, possibly depicting the young girl at a ponds edge.

A small well proportioned piece that brings a little smile to the face.

**SKU:** GD1300

A naturally weathered piece with good detail and form. The item is in good sound condition and free from damages or repair.