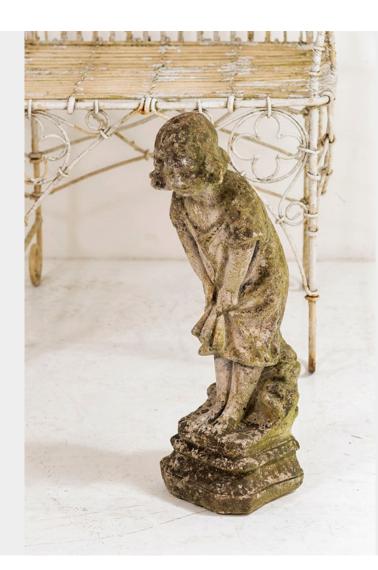

## GARDEN STATUE OF A YOUNG GIRL

## £0.00

A delightful figure of a young Girl leaning forward with a smile on her face looking forward towards the ground, she is bare foot and holding her gown scrunched tightly in both hands, possibly depicting the young girl at a ponds edge.

A small well proportioned piece that brings a little smile to the face.

**SKU:** GD1300

A naturally weathered piece with good detail and form. The item is in good sound condition and free from damages or repair.

## **ADDITIONAL INFORMATION**

| Age        | Mid 20th Century                         |
|------------|------------------------------------------|
| Dimensions | H52cm x W16cm x D15 / H20" x W6.5" x D6" |
| Material   | Reconstitued Stone                       |
| Origin     | British                                  |