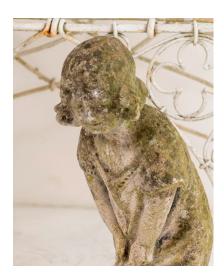

lightful figure of a young Girl leaning forward with a smile on her face looking forward towards the ground, she is bare foot and holding her gown scrunched tightly in both hands, possibly depicting the young girl at a ponds edge.

A small well proportioned piece that brings a little smile to the face.



**SKU:** GD1300



A naturally weathered piece with good detail and form. The item is in good sound condition and free from damages or repair.

## **ADDITIONAL INFORMATION**

| Age        | Mid 20th Century                         |
|------------|------------------------------------------|
| Dimensions | H52cm x W16cm x D15 / H20" x W6.5" x D6" |
| Material   | Reconstitued Stone                       |
| Origin     | British                                  |

## **GALLERY IMAGES**