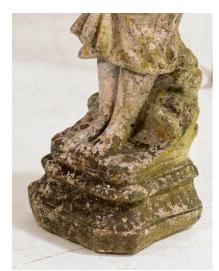

delightful figure of a young Girl leaning forward with a smile on her face looking forward towards the ground, she is bare foot and holding her gown scrunched tightly in both hands, possibly depicting the young girl at a ponds edge.

A small well proportioned piece that brings a little smile to the face.



**SKU:** GD1300



A naturally weathered piece with good detail and form. The item is in good sound condition and free from damages or repair.

## **ADDITIONAL INFORMATION**

| Age        | Mid 20th Century                         |
|------------|------------------------------------------|
| Dimensions | H52cm x W16cm x D15 / H20" x W6.5" x D6" |
| Material   | Reconstitued Stone                       |
| Origin     | British                                  |

## **GALLERY IMAGES**