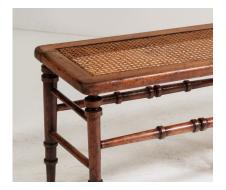

## WALNUT LONG STOOL

# £0.00

An eight legged long stool in a lovely warm walnut wood with original cane seat.

Beautifully proportioned with lovely wear and colour, baring its original cane seat which is in good solid condition, a couple of tiny areas of loss but nothing that effects the use of the stool.

A wonderful, decorative, country house piece full of character. A practical useable hall bench.

English, Circa 1860

# **ADDITIONAL INFORMATION**

Age Dimensions Material Origin Circa 1860 L183cm x W31cm x H43cm / L6ft x W12" x H17" Walnut and Cane English