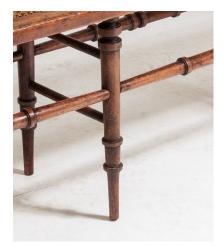

## WALNUT LONG STOOL

# £0.00

An eight legged long stool in a lovely warm walnut wood with original cane seat.

Beautifully proportioned with lovely wear and colour, baring its original cane seat which is in good solid condition, a couple of tiny areas of loss but nothing that effects the use of the stool.

A wonderful, decorative, country house piece full of character. A practical useable hall bench.

English, Circa 1860

# **ADDITIONAL INFORMATION**

Age Dimensions Material Origin Circa 1860 L183cm x W31cm x H43cm / L6ft x W12" x H17" Walnut and Cane English