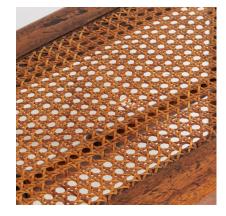

# £0.00

An eight legged long stool in a lovely warm walnut wood with original cane seat.

Beautifully proportioned with lovely wear and colour, baring its original cane seat which is in good solid condition, a couple of tiny areas of loss but nothing that effects the use of the stool.