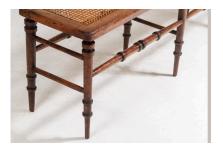

## WALNUT LONG STOOL

# £0.00

An eight legged long stool in a lovely warm walnut wood with original cane seat.

Beautifully proportioned with lovely wear and colour, baring its original cane seat which is in good solid condition, a couple of tiny areas of loss but nothing that effects the use of the stool.

A wonderful, decorative, country house piece full of character. A practical useable hall bench.

English, Circa 1860

# **ADDITIONAL INFORMATION**

Age Dimensions Material Origin Circa 1860 L183cm x W31cm x H43cm / L6ft x W12" x H17" Walnut and Cane English