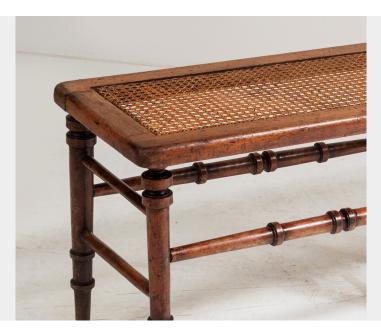

## WALNUT LONG STOOL

# £0.00

An eight legged long stool in a lovely warm walnut wood with original cane seat.

Beautifully proportioned with lovely wear and colour, baring its original cane seat which is in good solid condition, a couple of tiny areas of loss but nothing that effects the use of the stool.

A wonderful, decorative, country house piece full of character. A practical useable hall bench.

English, Circa 1860

# **ADDITIONAL INFORMATION**

Age Dimensions Material Origin Circa 1860 L183cm x W31cm x H43cm / L6ft x W12" x H17" Walnut and Cane English