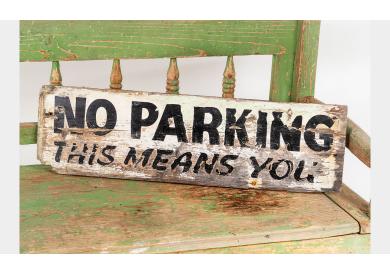

## A VERY OLD VINTAGE FUN NO PARKING HAND PAINTED WOODEN SIGN DECORATIVE WALL ART OR SHELF ART

**SKU:** GD1396

## £115.00

A fun hand painted wooden sign reads 'NO PARKING THIS MEANS YOU' - Definitely some British humour!

A very old sign, probably dates back to Mid 20th Century. the condition is as seen, the wood is old but has been treated and sealed to preserve the finish so that it can be enjoyed as a decorative piece.

A great piece of folk art with lots of character, great as wall or shelf art décor.

Price includes UK mainland delivery