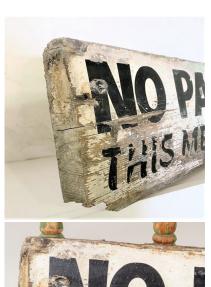

## £115.00

A fun hand painted wooden sign reads 'NO PARKING THIS MEANS YOU' - Definitely some British humour!

A very old sign, probably dates back to Mid 20th Century. the condition is as seen, the wood is old but has been treated and sealed to preserve the finish so that it can be enjoyed as a decorative piece.

A great piece of folk art with lots of character, great as wall or shelf art décor.

Price includes UK mainland delivery