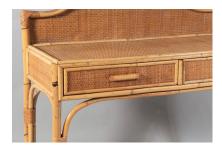

## VINTAGE MID CENTURY BOHO BAMBOO RATTAN TWO DRAWER VANITY DRESSING TABLE DESK

**SKU:** GD1486

## **£0.00**

A well proportioned vintage bamboo and rattan vanity table desk. A vintage piece, probably of late 70s, early 80s, in excellent condition.

Curved back panel above a rattan top with two handy drawers underneath.

A nice sized piece that has multiple uses and could be used in a bedroom or bathroom setting, or as a small side unit in a hallway or conservatory. Good colour with a wonderful Boho designer look.

Overall Height at Back = 98cm / 38.5"

Leg height under drawers = 55cm / 21.75"

## **ADDITIONAL INFORMATION**

| Age        | Late 70s / 80s                                   |
|------------|--------------------------------------------------|
| Dimensions | H71cm x W100cm x D49cm / H28" x W39.5" x D19.25" |
| Material   | Bamboo, Rattan                                   |
| Origin     | British                                          |