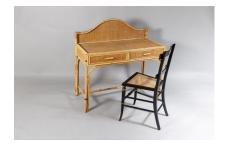

## VINTAGE MID CENTURY BOHO BAMBOO RATTAN TWO DRAWER VANITY DRESSING TABLE DESK

**SKU:** GD1486

## **£0.00**

A well proportioned vintage bamboo and rattan vanity table desk. A vintage piece, probably of late 70s, early 80s, in excellent condition.

Curved back panel above a rattan top with two handy drawers underneath.

A nice sized piece that has multiple uses and could be used in a bedroom or bathroom setting, or as a small side unit in a hallway or conservatory. Good colour with a wonderful Boho designer look.

Overall Height at Back = 98cm / 38.5"