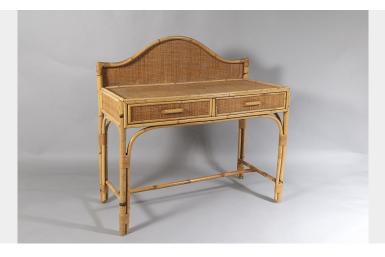

## VINTAGE MID CENTURY BOHO BAMBOO RATTAN TWO DRAWER VANITY DRESSING TABLE DESK

**SKU:** GD1486

## **£0.00**

A well proportioned vintage bamboo and rattan vanity table desk. A vintage piece, probably of late 70s, early 80s, in excellent condition.

Curved back panel above a rattan top with two handy drawers underneath.

A nice sized piece that has multiple uses and could be used in a bedroom or bathroom setting, or as a small side unit in a hallway or conservatory. Good colour with a wonderful Boho designer look.

Overall Height at Back = 98cm / 38.5"

Leg height under drawers = 55cm / 21.75"

## **ADDITIONAL INFORMATION**

| Age        | Late 70s / 80s                                   |
|------------|--------------------------------------------------|
| Dimensions | H71cm x W100cm x D49cm / H28" x W39.5" x D19.25" |
| Material   | Bamboo, Rattan                                   |
| Origin     | British                                          |