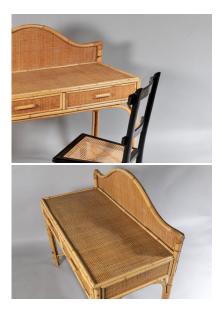

## VINTAGE MID CENTURY BOHO BAMBOO RATTAN TWO DRAWER VANITY DRESSING TABLE DESK

**SKU:** GD1486

## **£0.00**

A well proportioned vintage bamboo and rattan vanity table desk. A vintage piece, probably of late 70s, early 80s, in excellent condition.

Curved back panel above a rattan top with two handy drawers underneath.

A nice sized piece that has multiple uses and could be used in a bedroom or bathroom setting, or as a small side unit in a hallway or conservatory. Good colour with a wonderful Boho designer look.

Overall Height at Back = 98cm / 38.5"

Leg height under drawers = 55cm / 21.75"

## **ADDITIONAL INFORMATION**

| Age        | Late 70s / 80s                                   |
|------------|--------------------------------------------------|
| Dimensions | H71cm x W100cm x D49cm / H28" x W39.5" x D19.25" |
| Material   | Bamboo, Rattan                                   |
| Origin     | British                                          |