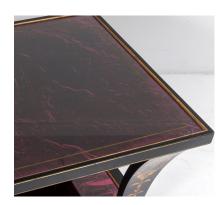

## £975.00

A stylish and highly decorative vintage Italian coffee table. An unusual design, rectangular with four curved legs leading to a bottom glass shelf.

Ebonised finish with gold gilt detailing, floral motifs and Greek key pattern to the base. Top and bottom shelves are decorated with deep purple crushed velvet material, also with floral gold motif, the material is believed to be Versace but there is no attribution mark to verify. Inbuilt glass top in excellent condition.

The table is in good overall condition, with some wear and patina to the black and gilt finish which gives the piece a wonderful authentic feel. The piece is clean and ready for installation.

Price includes UK mainland delivery