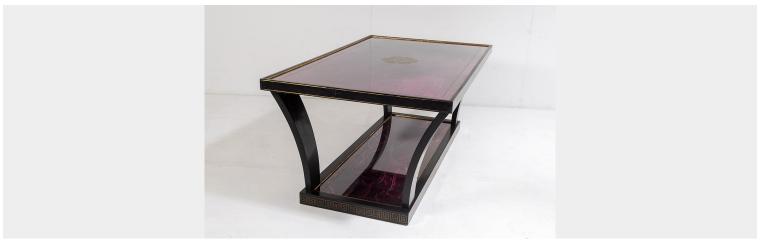

## VINTAGE ITALIAN GLASS TOP COFFEE TABLE EBONISED GILT WITH CRUSHED VELVET VERSACE CLOTH

**SKU:** GD1459

## £975.00

A stylish and highly decorative vintage Italian coffee table. An unusual design, rectangular with four curved legs leading to a bottom glass shelf.

Ebonised finish with gold gilt detailing, floral motifs and Greek key pattern to the base. Top and bottom shelves are decorated with deep purple crushed velvet material, also with floral gold motif, the material is believed to be Versace but there is no attribution mark to verify. Inbuilt glass top in excellent condition.

The table is in good overall condition, with some wear and patina to the black and gilt finish which gives the piece a wonderful authentic feel. The piece is clean and ready for installation.

Price includes UK mainland delivery

## **ADDITIONAL INFORMATION**

**Dimensions** H46cm x W112cm x D66cm / H18" x W44" x D26"

Material Ebonised Wood, Glass

**Origin** Italian