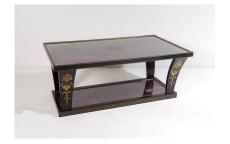

## VINTAGE ITALIAN GLASS TOP COFFEE TABLE EBONISED GILT WITH CRUSHED VELVET VERSACE CLOTH

**SKU:** GD1459

## £975.00

A stylish and highly decorative vintage Italian coffee table. An unusual design, rectangular with four curved legs leading to a bottom glass shelf.

Ebonised finish with gold gilt detailing, floral motifs and Greek key pattern to the base. Top and bottom shelves are decorated with deep purple crushed velvet material, also with floral gold motif, the material is believed to be Versace but there is no attribution mark to verify. Inbuilt glass top in excellent condition.

The table is in good overall condition, with some wear and patina to the black and gilt finish which gives the piece a wonderful authentic feel. The piece is clean and ready for installation.

Price includes UK mainland delivery

## **ADDITIONAL INFORMATION**

**Dimensions** H46cm x W112cm x D66cm / H18" x W44" x D26"

Material Ebonised Wood, Glass

**Origin** Italian