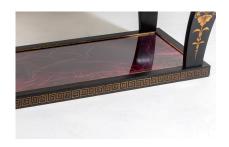

## £975.00

A stylish and highly decorative vintage Italian coffee table. An unusual design, rectangular with four curved legs leading to a bottom glass shelf.

Ebonised finish with gold gilt detailing, floral motifs and Greek key pattern to the base. Top and bottom shelves are decorated with deep purple crushed velvet material, also with floral gold motif, the material is believed to be Versace but there is no attribution mark to verify. Inbuilt glass top in excellent condition.

The table is in good overall condition, with some wear and patina to the black and gilt finish which gives the piece a wonderful authentic feel. The piece is clean and ready for installation.

Price includes UK mainland delivery