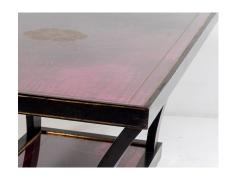

## VINTAGE ITALIAN GLASS TOP COFFEE TABLE EBONISED GILT WITH CRUSHED VELVET VERSACE CLOTH

**SKU:** GD1459

## £975.00

A stylish and highly decorative vintage Italian coffee table. An unusual design, rectangular with four curved legs leading to a bottom glass shelf.

Ebonised finish with gold gilt detailing, floral motifs and Greek key pattern to the base. Top and bottom shelves are decorated with deep purple crushed velvet material, also with floral gold motif, the material is believed to be Versace but there is no attribution mark to verify. Inbuilt glass top in excellent condition.

The table is in good overall condition, with some wear and patina to the black and gilt finish which gives the piece a wonderful authentic feel. The piece is clean and ready for installation.

Price includes UK mainland delivery