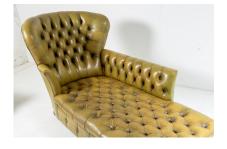

## A WONDERFUL VICTORIAN GREEN LEATHER CHESTERFIELD DEEP BUTTON HIGH BACK DAYBED CHAISE

**SKU:** GD1418

## **£0.00**

A superb and unusual high back chesterfield chaise in excellent colour and form.

Very conferrable with low long seating area with the added benefit of a high back wing style armchair, unlike the more common low back chaise which look great but can be uncomfortable, this high back example provides a very relaxing seating position, the long wrap around arm provides additional space for cushions and gives this a versatile design for use against a wall or in open space.

Seat Height 36cm / 14"

The leather is in very good condition with a deep buttoned upholstery. Originally this would have sat on brass caster feet but has had replacement feet at some point and now sits on later bun type feet which give the piece a good solid base. In excellent solid condition and ready to be enjoyed.