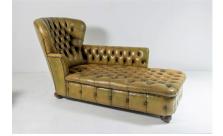

## A WONDERFUL VICTORIAN GREEN LEATHER CHESTERFIELD DEEP BUTTON HIGH BACK DAYBED CHAISE

**SKU:** GD1418

## **£0.00**

A superb and unusual high back chesterfield chaise in excellent colour and form.

Very conferrable with low long seating area with the added benefit of a high back wing style armchair, unlike the more common low back chaise which look great but can be uncomfortable, this high back example provides a very relaxing seating position, the long wrap around arm provides additional space for cushions and gives this a versatile design for use against a wall or in open space.

Seat Height 36cm / 14"

The leather is in very good condition with a deep buttoned upholstery. Originally this would have sat on brass caster feet but has had replacement feet at some point and now sits on later bun type feet which give the piece a good solid base. In excellent solid condition and ready to be enjoyed.

## **ADDITIONAL INFORMATION**

| Age        | Circa 1900                                  |
|------------|---------------------------------------------|
| Dimensions | H94cm x L173cm x D80cm / H37" x L68" x D31" |
| Material   | Leather                                     |
| Origin     | English                                     |