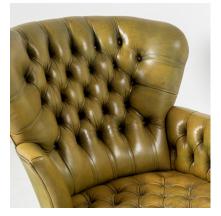

## **£0.00**

A superb and unusual high back chesterfield chaise in excellent colour and form.

Very conferrable with low long seating area with the added benefit of a high back wing style armchair, unlike the more common low back chaise which look great but can be uncomfortable, this high back example provides a very relaxing seating position, the long wrap around arm provides additional space for cushions and gives this a versatile design for use against a wall or in open space.

Seat Height 36cm / 14"

The leather is in very good condition with a deep buttoned upholstery. Originally this would have sat on brass caster feet but has had replacement feet at some point and now sits on later bun type feet which give the piece a good solid base. In excellent solid condition and ready to be enjoyed.