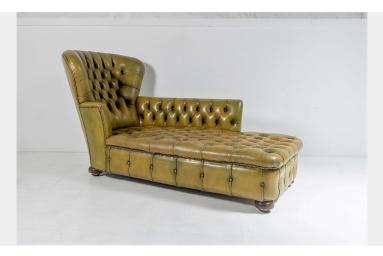

## A WONDERFUL VICTORIAN GREEN LEATHER CHESTERFIELD DEEP BUTTON HIGH BACK DAYBED CHAISE

**SKU:** GD1418

## **£0.00**

A superb and unusual high back chesterfield chaise in excellent colour and form.

Very conferrable with low long seating area with the added benefit of a high back wing style armchair, unlike the more common low back chaise which look great but can be uncomfortable, this high back example provides a very relaxing seating position, the long wrap around arm provides additional space for cushions and gives this a versatile design for use against a wall or in open space.

Seat Height 36cm / 14"

The leather is in very good condition with a deep buttoned upholstery. Originally this would have sat on brass caster feet but has had replacement feet at some point and now sits on later bun type feet which give the piece a good solid base. In excellent solid condition and ready to be enjoyed.