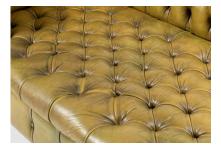

Seat Height 36cm / 14"

The leather is in very good condition with a deep buttoned upholstery. Originally this would have sat on brass caster feet but has had replacement feet at some point and now sits on later bun type feet which give the piece a good solid base. In excellent solid condition and ready to be enjoyed.