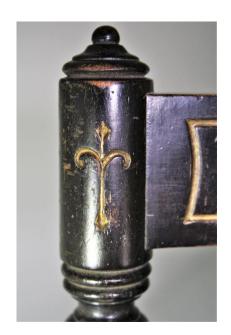

## **VICTORIAN FOLDING CHAIR**

**SKU:** GD1096

An unusual, wonderfully decorative ebonised Victorian Folding Chair, possibly an early Deck Chair or Nursing Chair. Beautiful fine carved gilt detailing with finials and cane seat, a perfect contrast to the ebonised finish, which has worn to a wonderful shine adding to its character.

The cane seat and back has some minor age related wear as photographed but is in very good, sound condition,

A small proportioned chair, seat height is 33.5cm / 13 1/4"