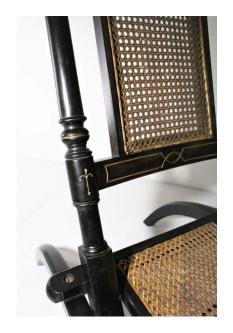

## **VICTORIAN FOLDING CHAIR**

**SKU:** GD1096

An unusual, wonderfully decorative ebonised Victorian Folding Chair, possibly an early Deck Chair or Nursing Chair. Beautiful fine carved gilt detailing with finials and cane seat, a perfect contrast to the ebonised finish, which has worn to a wonderful shine adding to its character.

The cane seat and back has some minor age related wear as photographed but is in very good, sound condition,

A small proportioned chair, seat height is 33.5cm / 13 1/4"