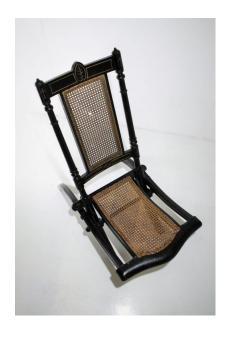

## **VICTORIAN FOLDING CHAIR**

**SKU:** GD1096

An unusual, wonderfully decorative ebonised Victorian Folding Chair, possibly an early Deck Chair or Nursing Chair. Beautiful fine carved gilt detailing with finials and cane seat, a perfect contrast to the ebonised finish, which has worn to a wonderful shine adding to its character.

The cane seat and back has some minor age related wear as photographed but is in very good, sound condition,

A small proportioned chair, seat height is 33.5cm / 13 1/4"