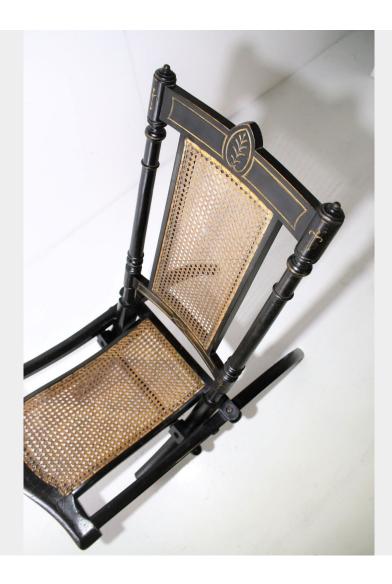

## **VICTORIAN FOLDING CHAIR**

**SKU:** GD1096

An unusual, wonderfully decorative ebonised Victorian Folding Chair, possibly an early Deck Chair or Nursing Chair. Beautiful fine carved gilt detailing with finials and cane seat, a perfect contrast to the ebonised finish, which has worn to a wonderful shine adding to its character.

The cane seat and back has some minor age related wear as photographed but is in very good, sound condition,

A small proportioned chair, seat height is 33.5cm / 13 1/4"