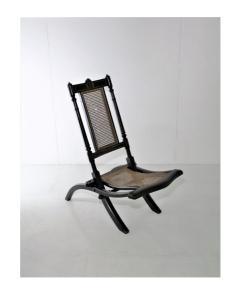

## **VICTORIAN FOLDING CHAIR**

**SKU:** GD1096

An unusual, wonderfully decorative ebonised Victorian Folding Chair, possibly an early Deck Chair or Nursing Chair. Beautiful fine carved gilt detailing with finials and cane seat, a perfect contrast to the ebonised finish, which has worn to a wonderful shine adding to its character.

## **ADDITIONAL INFORMATION**

Material Beech - Ebonised

**Age** Early 19th Century

**Dimensions** H81.5cm x W41cm x D74cm / H32" x W16" x D29"