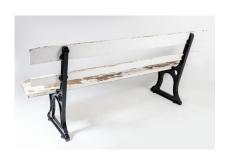

## **VICTORIAN CAST IRON GARDEN BENCH**

**SKU:** GD1073

## £0.00

A lovely original heavy form Cast Iron Garden Bench with its original wood in excellent condition. These original benches are so well designed with a generous sized seat and nicely angled back.

The cast iron has been repainted in black to contracts the wonderful weathered original wood (the wood has also been treated with preservative)

This is a very heavy bench in solid condition with its original cross brace support under the seat.