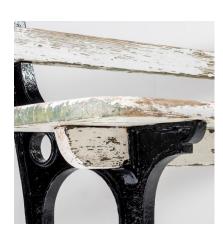

The cast iron has been repainted in black to contracts the wonderful weathered original wood (the wood has also been treated with preservative)

This is a very heavy bench in solid condition with its original cross brace support under the seat.

## **ADDITIONAL INFORMATION**

Age Circa 1910

**Dimensions** L183cm x H81cm x D53cm / L6ft x H32" x D21"

**Origin** English

Material Cast Iron