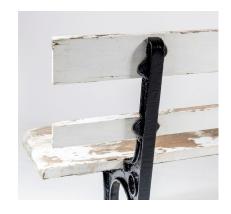

The cast iron has been repainted in black to contracts the wonderful weathered original wood (the wood has also been treated with preservative)

This is a very heavy bench in solid condition with its original cross brace support under the seat.

## **ADDITIONAL INFORMATION**

Age Circa 1910

**Dimensions** L183cm x H81cm x D53cm / L6ft x H32" x D21"

**Origin** English

Material Cast Iron