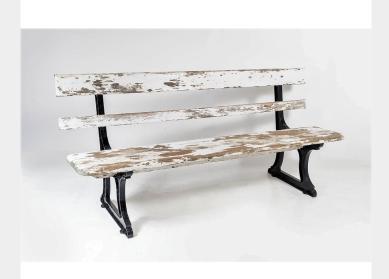

## **VICTORIAN CAST IRON GARDEN BENCH**

**SKU:** GD1073

## £0.00

A lovely original heavy form Cast Iron Garden Bench with its original wood in excellent condition. These original benches are so well designed with a generous sized seat and nicely angled back.

The cast iron has been repainted in black to contracts the wonderful weathered original wood (the wood has also been treated with preservative)

This is a very heavy bench in solid condition with its original cross brace support under the seat.

## **ADDITIONAL INFORMATION**

Age Circa 1910

**Dimensions** L183cm x H81cm x D53cm / L6ft x H32" x D21"

**Origin** English

Material Cast Iron