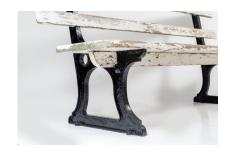

The cast iron has been repainted in black to contracts the wonderful weathered original wood (the wood has also been treated with preservative)

This is a very heavy bench in solid condition with its original cross brace support under the seat.

## **ADDITIONAL INFORMATION**

Age Circa 1910

**Dimensions** L183cm x H81cm x D53cm / L6ft x H32" x D21"

**Origin** English

Material Cast Iron