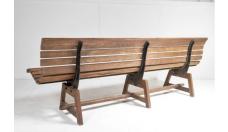

Slatted seat sit on three cast iron cradles, which is are joined to wooden wooden frame, has a Scandinavian feel to it and has a lovely warm colour tone, would work equally well in an indoor or outdoor seating area.

## **ADDITIONAL INFORMATION**

| Age        | Early 20th Century                          |
|------------|---------------------------------------------|
| Dimensions | H69cm x L206cm x D60cm / H27" x L81" x D24" |
| Material   | Cast Iron, Hardwood                         |
| Origin     | Unknown                                     |