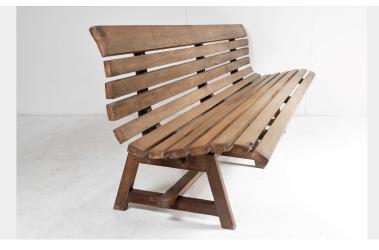

## **£0.00**

A highly unusual solid hardwood bench on cast iron frame, great from and colour. This is a heavy hardwood iroko wood bench, with low back and a sweeping curved seat which is very comfortable, possibly an old waiting area bench or railway seating.

Slatted seat sit on three cast iron cradles, which is are joined to wooden wooden frame, has a Scandinavian feel to it and has a lovely warm colour tone, would work equally well in an indoor or outdoor seating area.

In excellent condition, the wood does appear to have been painted as some point in its life with some remanence of old paint still visible but is now back to its natural wood finish.

Seat height = 40cm / 16"