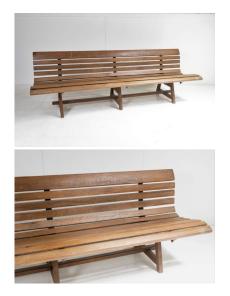

## **£0.00**

A highly unusual solid hardwood bench on cast iron frame, great from and colour. This is a heavy hardwood iroko wood bench, with low back and a sweeping curved seat which is very comfortable, possibly an old waiting area bench or railway seating.

Slatted seat sit on three cast iron cradles, which is are joined to wooden wooden frame, has a Scandinavian feel to it and has a lovely warm colour tone, would work equally well in an indoor or outdoor seating area.

In excellent condition, the wood does appear to have been painted as some point in its life with some remanence of old paint still visible but is now back to its natural wood finish.

Seat height = 40cm / 16"