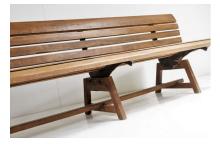

Slatted seat sit on three cast iron cradles, which is are joined to wooden wooden frame, has a Scandinavian feel to it and has a lovely warm colour tone, would work equally well in an indoor or outdoor seating area.

## **ADDITIONAL INFORMATION**

| Age        | Early 20th Century                          |
|------------|---------------------------------------------|
| Dimensions | H69cm x L206cm x D60cm / H27" x L81" x D24" |
| Material   | Cast Iron, Hardwood                         |
| Origin     | Unknown                                     |