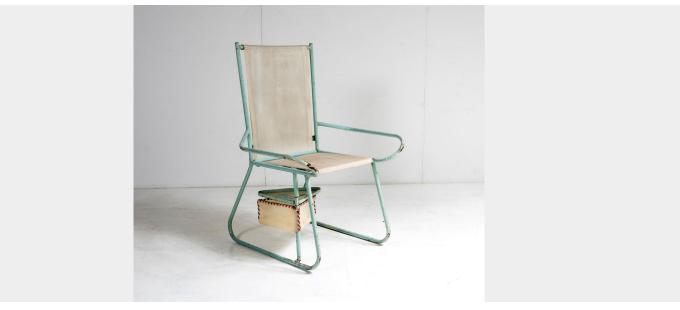

## UNUSUAL 1950S SWEDISH METAL PICNIC SEAT WITH SMALL PULL OUT TRAY

**SKU:** GD1475

An unusual 1950s metal frame picnic seat with looped handles and small pull out tray.

Understood to be of Swedish origin, this is a quirky decorative piece. The seat and back is made from a tough nylon material with a textured finish. The small triangular tray and storage container rotates and pivots on the main frame, an ideal place to place your picnic items and glass of wine.

A small chair with an upright seating position, a fun piece that would make a lovely little occasional chair for a terrace or garden. Seat height = 37cm / 14.5"

The chair is in good sound condition, lovely original paint with patina. Price includes free UK mainland delivery.

## **ADDITIONAL INFORMATION**

**Age** 1950s

**Dimensions** H82cm x W62cm x D60cm / H32" x W24.5" x D24"

Material Metal

**Origin** Swedish