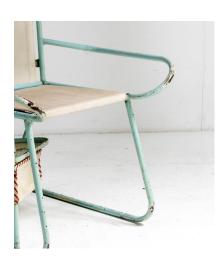

A small chair with an upright seating position, a fun piece that would make a lovely little occasional chair for a terrace or garden. Seat height = 37cm / 14.5"

The chair is in good sound condition, lovely original paint with patina. Price includes free UK mainland delivery.

## **ADDITIONAL INFORMATION**

**Age** 1950s

**Dimensions** H82cm x W62cm x D60cm / H32" x W24.5" x D24"

Material Metal

**Origin** Swedish