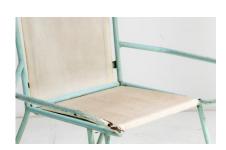

## UNUSUAL 1950S SWEDISH METAL PICNIC SEAT WITH SMALL PULL OUT TRAY

**SKU:** GD1475

An unusual 1950s metal frame picnic seat with looped handles and small pull out tray.

Understood to be of Swedish origin, this is a quirky decorative piece. The seat and back is made from a tough nylon material with a textured finish. The small triangular tray and storage container rotates and pivots on the main frame, an ideal place to place your picnic items and glass of wine.

A small chair with an upright seating position, a fun piece that would make a lovely little occasional chair for a terrace or garden. Seat height = 37cm / 14.5"

The chair is in good sound condition, lovely original paint with patina. Price includes free UK mainland delivery.