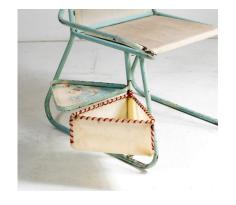

## UNUSUAL 1950S SWEDISH METAL PICNIC SEAT WITH SMALL PULL OUT TRAY

**SKU:** GD1475

An unusual 1950s metal frame picnic seat with looped handles and small pull out tray.

Understood to be of Swedish origin, this is a quirky decorative piece. The seat and back is made from a tough nylon material with a textured finish. The small triangular tray and storage container rotates and pivots on the main frame, an ideal place to place your picnic items and glass of wine.