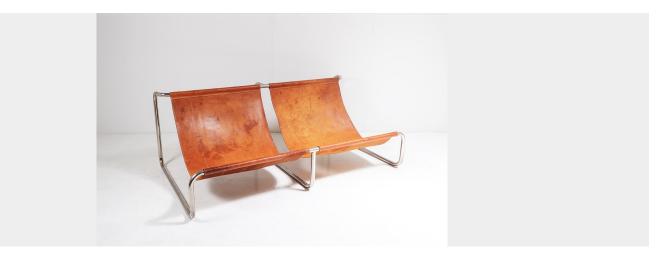

## **TUBULAR CHROME LEATHER SLING LOUNGER**

**SKU:** GD1048

## **£0.00**

A mid-century tubular chrome sling double chair in the manner of Marcel Breuer, a great look with two cognac leather slings fitted to a chrome base.

No makers mark, probably 1960s but possibly earlier.

A great looking piece.