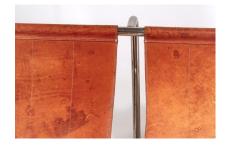

The chrome base showing wear but is in-keeping with the overall look of the piece. The leather has some age related marks and one of the slings has a rough patch to the base, as photographed (not obvious). Both slings are in very sound order being made from heavy grade leather with double stitching.