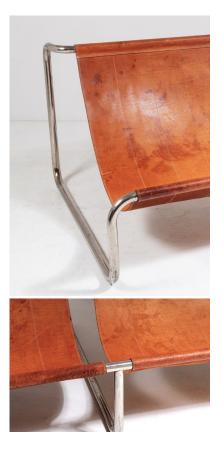

The chrome base showing wear but is in-keeping with the overall look of the piece. The leather has some age related marks and one of the slings has a rough patch to the base, as photographed (not obvious). Both slings are in very sound order being made from heavy grade leather with double stitching.