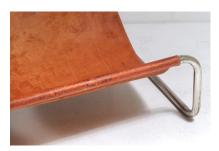

The chrome base showing wear but is in-keeping with the overall look of the piece. The leather has some age related marks and one of the slings has a rough patch to the base, as photographed (not obvious). Both slings are in very sound order being made from heavy grade leather with double stitching.