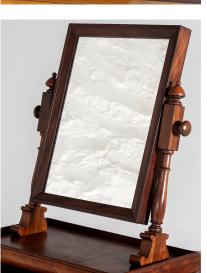

## £435.00

A quality 1920s antique table top swing mirror, a well made piece with superb lustre and colour grain. Nice detailing, with robust stand featuring angled mirror support with turned finials, a lovely bevelled frame sitting on a jewellery parcel shelf with bullnose edge and bobbin feet.

Lovely clean mirror plate, all of solid wood construction.

Mirror size (outside frame) =  $H45cm (17.75") \times W35cm (13.75")$ 

Price includes UK mainland delivery