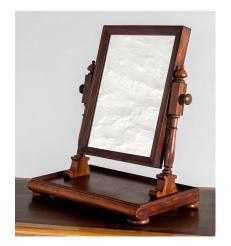

## £435.00

A quality 1920s antique table top swing mirror, a well made piece with superb lustre and colour grain. Nice detailing, with robust stand featuring angled mirror support with turned finials, a lovely bevelled frame sitting on a jewellery parcel shelf with bullnose edge and bobbin feet.

Lovely clean mirror plate, all of solid wood construction.

Mirror size (outside frame) =  $H45cm (17.75") \times W35cm (13.75")$ 

Price includes UK mainland delivery