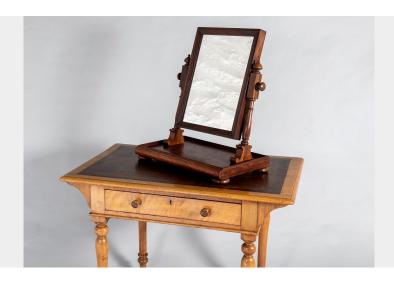

## SUPERB QUALITY 1920S ANTIQUE DRESSING TABLE SWING MIRROR WITH JEWELLERY COUNTER

**SKU:** GD1527

## £435.00

A quality 1920s antique table top swing mirror, a well made piece with superb lustre and colour grain. Nice detailing, with robust stand featuring angled mirror support with turned finials, a lovely bevelled frame sitting on a jewellery parcel shelf with bullnose edge and bobbin feet.

Lovely clean mirror plate, all of solid wood construction.

Mirror size (outside frame) =  $H45cm (17.75") \times W35cm (13.75")$ 

Price includes UK mainland delivery