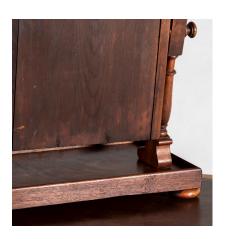

## £435.00

A quality 1920s antique table top swing mirror, a well made piece with superb lustre and colour grain. Nice detailing, with robust stand featuring angled mirror support with turned finials, a lovely bevelled frame sitting on a jewellery parcel shelf with bullnose edge and bobbin feet.

Lovely clean mirror plate, all of solid wood construction.

Mirror size (outside frame) =  $H45cm (17.75") \times W35cm (13.75")$ 

Price includes UK mainland delivery