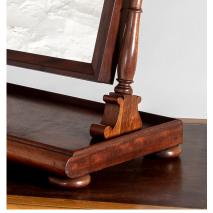

## £435.00

A quality 1920s antique table top swing mirror, a well made piece with superb lustre and colour grain. Nice detailing, with robust stand featuring angled mirror support with turned finials, a lovely bevelled frame sitting on a jewellery parcel shelf with bullnose edge and bobbin feet.

Lovely clean mirror plate, all of solid wood construction.

Mirror size (outside frame) =  $H45cm (17.75") \times W35cm (13.75")$ 

Price includes UK mainland delivery