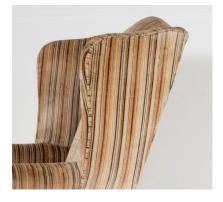

## STYLISH GEORGE III STYLE WING BACK ARMCHAIR IN ORIGINAL STRIPED UPHOLSTERY

**SKU:** GD1364

A good quality George III style wing back armchair with original striped upholstery on short cabriole legs and pad feet.

The upholstery is in good order, some fading but overall in very good condition with nice pile, a stylish striped upholstery that has a modern colourway.

A superb quality made armchair and very solid, one of the back legs has a small historic repair but does not effect the chair in any way. It boasts a comfortable seat and a lovely high arched back.