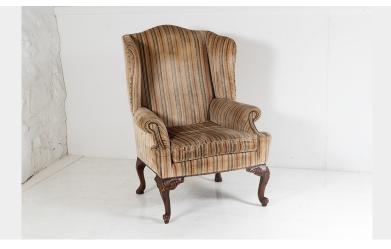

## STYLISH GEORGE III STYLE WING BACK ARMCHAIR IN ORIGINAL STRIPED UPHOLSTERY

**SKU:** GD1364

A good quality George III style wing back armchair with original striped upholstery on short cabriole legs and pad feet.

The upholstery is in good order, some fading but overall in very good condition with nice pile, a stylish striped upholstery that has a modern colourway.

A superb quality made armchair and very solid, one of the back legs has a small historic repair but does not effect the chair in any way. It boasts a comfortable seat and a lovely high arched back.