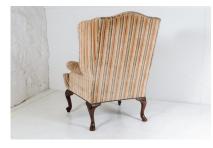

## STYLISH GEORGE III STYLE WING BACK ARMCHAIR IN ORIGINAL STRIPED UPHOLSTERY

**SKU:** GD1364

A good quality George III style wing back armchair with original striped upholstery on short cabriole legs and pad feet.

The upholstery is in good order, some fading but overall in very good condition with nice pile, a stylish striped upholstery that has a modern colourway.

A superb quality made armchair and very solid, one of the back legs has a small historic repair but does not effect the chair in any way. It boasts a comfortable seat and a lovely high arched back.