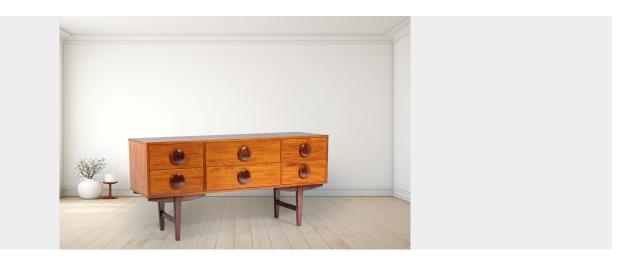

## A STYLISH 1960S MID CENTURY BUTTON HANDLED TEAK SIDEBOARD | 6 DRAWER CREDENZA

**SKU: GD1560** 

A small but stylish 1960s mid century sideboard, has a great look with central pair of wide drawers flanked by narrower drawers, drawer fronts feature large solid teak wood button handles in a contrasting tone which really gives the piece its distinctive look.

Stands on T formation legs, finished in a darker teakwood tone that gives the piece a wonderful stance,

Good amount of storage with 6 practical sized drawer and all in good working order. The piece is in excellent condition throughout, a couple of small marks on some of the edges (as pictured) but these are not really noticeable. The piece has a strong overall design and would make a lovely statement piece.

## **ADDITIONAL INFORMATION**

Age Circa 1960s

Material Teak and Cherry Wood

**Origin** British

**Dimensions** H66cm x W137cm x D40cm / H26" x W54" x D15.75"