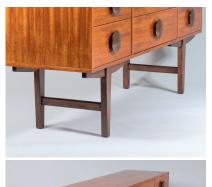

Stands on T formation legs, finished in a darker teakwood tone that gives the piece a wonderful stance,

Good amount of storage with 6 practical sized drawer and all in good working order. The piece is in excellent condition throughout, a couple of small marks on some of the edges (as pictured) but these are not really noticeable. The piece has a strong overall design and would make a lovely statement piece.