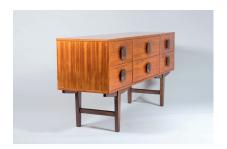

## A STYLISH 1960S MID CENTURY BUTTON HANDLED TEAK SIDEBOARD | 6 DRAWER CREDENZA

**SKU: GD1560** 

A small but stylish 1960s mid century sideboard, has a great look with central pair of wide drawers flanked by narrower drawers, drawer fronts feature large solid teak wood button handles in a contrasting tone which really gives the piece its distinctive look.

Stands on T formation legs, finished in a darker teakwood tone that gives the piece a wonderful stance,

Good amount of storage with 6 practical sized drawer and all in good working order. The piece is in excellent condition throughout, a couple of small marks on some of the edges (as pictured) but these are not really noticeable. The piece has a strong overall design and would make a lovely statement piece.