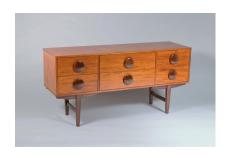

## A STYLISH 1960S MID CENTURY BUTTON HANDLED TEAK SIDEBOARD | 6 DRAWER CREDENZA

**SKU: GD1560** 

A small but stylish 1960s mid century sideboard, has a great look with central pair of wide drawers flanked by narrower drawers, drawer fronts feature large solid teak wood button handles in a contrasting tone which really gives the piece its distinctive look.

Stands on T formation legs, finished in a darker teakwood tone that gives the piece a wonderful stance,

Good amount of storage with 6 practical sized drawer and all in good working order. The piece is in excellent condition throughout, a couple of small marks on some of the edges (as pictured) but these are not really noticeable. The piece has a strong overall design and would make a lovely statement piece.