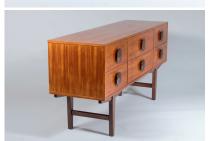

## A STYLISH 1960S MID CENTURY BUTTON HANDLED TEAK SIDEBOARD | 6 DRAWER CREDENZA

**SKU: GD1560** 

A small but stylish 1960s mid century sideboard, has a great look with central pair of wide drawers flanked by narrower drawers, drawer fronts feature large solid teak wood button handles in a contrasting tone which really gives the piece its distinctive look.

Stands on T formation legs, finished in a darker teakwood tone that gives the piece a wonderful stance,

Good amount of storage with 6 practical sized drawer and all in good working order. The piece is in excellent condition throughout, a couple of small marks on some of the edges (as pictured) but these are not really noticeable. The piece has a strong overall design and would make a lovely statement piece.