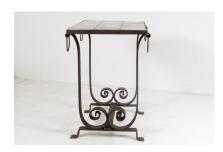

## SPANISH REVIVAL WROUGHT IRON TILE TOP PATIO OR HALL TABLE | CALIFORNIA CATALINA TILE TOP TABLE

**SKU:** GD1382

A lovely Original Spanish Revival wrought iron tile top table, good heavy form with well crafted scrollwork. The tile top has nice Mediterranean colour tones, with a landscape scene with dear and what looks to be huntsmen on horseback.

Good size and well proportioned elegant form.

Cira 1920, this is in very good original condition, the tile top has some age related wear and scratches but overall a wonderful decorative piece of furniture.