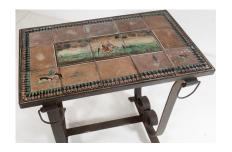

## SPANISH REVIVAL WROUGHT IRON TILE TOP PATIO OR HALL TABLE | CALIFORNIA CATALINA TILE TOP TABLE

**SKU:** GD1382

A lovely Original Spanish Revival wrought iron tile top table, good heavy form with well crafted scrollwork. The tile top has nice Mediterranean colour tones, with a landscape scene with dear and what looks to be huntsmen on horseback.

Good size and well proportioned elegant form.

Cira 1920, this is in very good original condition, the tile top has some age related wear and scratches but overall a wonderful decorative piece of furniture.