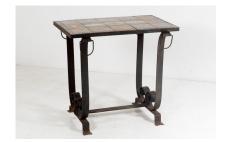

## SPANISH REVIVAL WROUGHT IRON TILE TOP PATIO OR HALL TABLE | CALIFORNIA CATALINA TILE TOP TABLE

**SKU:** GD1382

A lovely Original Spanish Revival wrought iron tile top table, good heavy form with well crafted scrollwork. The tile top has nice Mediterranean colour tones, with a landscape scene with dear and what looks to be huntsmen on horseback.

Good size and well proportioned elegant form.

Cira 1920, this is in very good original condition, the tile top has some age related wear and scratches but overall a wonderful decorative piece of furniture.

## **ADDITIONAL INFORMATION**

**Dimensions** H71cm x W78cm x D52cm / H28" x W30.5" x D20.5"

Material Tile, Wrought Iron