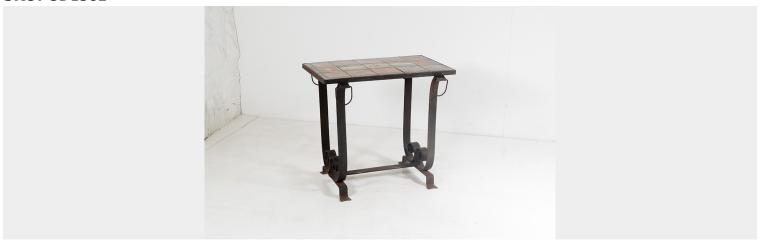

## SPANISH REVIVAL WROUGHT IRON TILE TOP PATIO OR HALL TABLE | CALIFORNIA CATALINA TILE TOP TABLE

**SKU:** GD1382

A lovely Original Spanish Revival wrought iron tile top table, good heavy form with well crafted scrollwork. The tile top has nice Mediterranean colour tones, with a landscape scene with dear and what looks to be huntsmen on horseback.

Good size and well proportioned elegant form.

Cira 1920, this is in very good original condition, the tile top has some age related wear and scratches but overall a wonderful decorative piece of furniture.

## **ADDITIONAL INFORMATION**

**Dimensions** H71cm x W78cm x D52cm / H28" x W30.5" x D20.5"

Material Tile, Wrought Iron