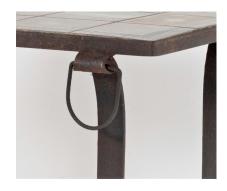

## SPANISH REVIVAL WROUGHT IRON TILE TOP PATIO OR HALL TABLE | CALIFORNIA CATALINA TILE TOP TABLE

**SKU:** GD1382

A lovely Original Spanish Revival wrought iron tile top table, good heavy form with well crafted scrollwork. The tile top has nice Mediterranean colour tones, with a landscape scene with dear and what looks to be huntsmen on horseback.

Good size and well proportioned elegant form.

Cira 1920, this is in very good original condition, the tile top has some age related wear and scratches but overall a wonderful decorative piece of furniture.