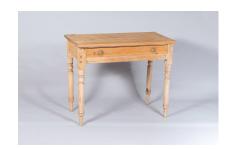

## SMALL VICTORIAN SCRAPED BLEACHED PINE SIDE TABLE WITH FRIEZE DRAWER | DESK CONSOLE

**SKU:** GD1276

A small Victorian side table with a single frieze drawer, a petite piece with a wonderful scraped bleached pine patina, a characterful piece with a lovely aged look, dark and lighter wood grain tones showing through the light, almost white aged pine. Original brass handles and sitting on turned legs.

Several knots and imperfections that really makes this piece stand out, a versatile piece of furniture that can be used as a small side table, console of even a small writing desk.

In good sound condition and a sturdy piece. The item is clean and ready for installation.