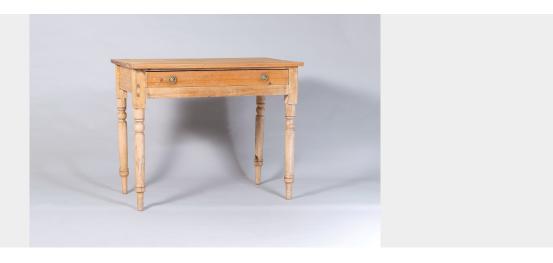

## SMALL VICTORIAN SCRAPED BLEACHED PINE SIDE TABLE WITH FRIEZE DRAWER | DESK CONSOLE

**SKU:** GD1276

A small Victorian side table with a single frieze drawer, a petite piece with a wonderful scraped bleached pine patina, a characterful piece with a lovely aged look, dark and lighter wood grain tones showing through the light, almost white aged pine. Original brass handles and sitting on turned legs.

Several knots and imperfections that really makes this piece stand out, a versatile piece of furniture that can be used as a small side table, console of even a small writing desk.

In good sound condition and a sturdy piece. The item is clean and ready for installation.