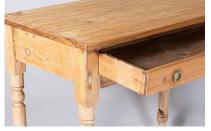

## SMALL VICTORIAN SCRAPED BLEACHED PINE SIDE TABLE WITH FRIEZE DRAWER | DESK CONSOLE

**SKU:** GD1276

A small Victorian side table with a single frieze drawer, a petite piece with a wonderful scraped bleached pine patina, a characterful piece with a lovely aged look, dark and lighter wood grain tones showing through the light, almost white aged pine. Original brass handles and sitting on turned legs.

Several knots and imperfections that really makes this piece stand out, a versatile piece of furniture that can be used as a small side table, console of even a small writing desk.

In good sound condition and a sturdy piece. The item is clean and ready for installation.