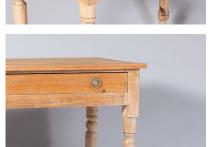

## SMALL VICTORIAN SCRAPED BLEACHED PINE SIDE TABLE WITH FRIEZE DRAWER | DESK CONSOLE

**SKU:** GD1276

A small Victorian side table with a single frieze drawer, a petite piece with a wonderful scraped bleached pine patina, a characterful piece with a lovely aged look, dark and lighter wood grain tones showing through the light, almost white aged pine. Original brass handles and sitting on turned legs.

Several knots and imperfections that really makes this piece stand out, a versatile piece of furniture that can be used as a small side table, console of even a small writing desk.

In good sound condition and a sturdy piece. The item is clean and ready for installation.