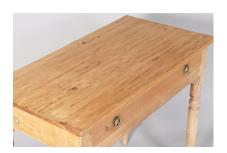

## SMALL VICTORIAN SCRAPED BLEACHED PINE SIDE TABLE WITH FRIEZE DRAWER | DESK CONSOLE

**SKU:** GD1276

A small Victorian side table with a single frieze drawer, a petite piece with a wonderful scraped bleached pine patina, a characterful piece with a lovely aged look, dark and lighter wood grain tones showing through the light, almost white aged pine. Original brass handles and sitting on turned legs.

Several knots and imperfections that really makes this piece stand out, a versatile piece of furniture that can be used as a small side table, console of even a small writing desk.

In good sound condition and a sturdy piece. The item is clean and ready for installation.