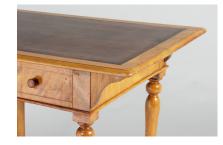

A leather brown top with a single drawer, it has has a fake drawer to the back with the period correct handles. Some age related wear but in excellent sound condition. Sitting on turned legs on its original castor.