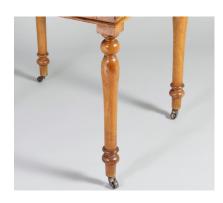

A leather brown top with a single drawer, it has has a fake drawer to the back with the period correct handles. Some age related wear but in excellent sound condition. Sitting on turned legs on its original castor.