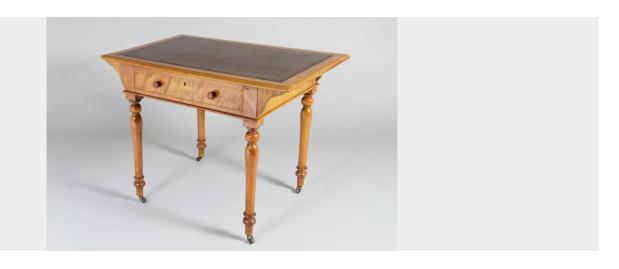

## **SMALL SATIN BIRCH WRITING DESK BY HEAL & SON LONDON**

**SKU:** GD1516

A beautiful Satin Birch writing desk by Heal & Son London.

This little desk will light up any room, the satinwood birch has a wonderful texture and movement and a colour tone that one comes with age.

A leather brown top with a single drawer, it has has a fake drawer to the back with the period correct handles. Some age related wear but in excellent sound condition. Sitting on turned legs on its original castor.

A special piece by renowned makers Heal & Son.

## **ADDITIONAL INFORMATION**

**Age** 1930s

Material Satinwood Birch

**Origin** English

**Dimensions** H70cm x W92cm x D60.5cm / H27.5" x W36" x D23.75"