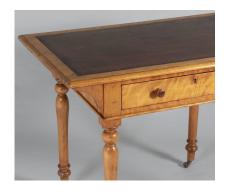

## **SMALL SATIN BIRCH WRITING DESK BY HEAL & SON LONDON**

**SKU:** GD1516

A beautiful Satin Birch writing desk by Heal & Son London.

This little desk will light up any room, the satinwood birch has a wonderful texture and movement and a colour tone that one comes with age.

A leather brown top with a single drawer, it has has a fake drawer to the back with the period correct handles. Some age related wear but in excellent sound condition. Sitting on turned legs on its original castor.