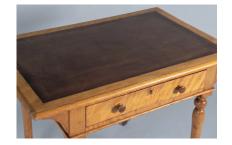

A leather brown top with a single drawer, it has has a fake drawer to the back with the period correct handles. Some age related wear but in excellent sound condition. Sitting on turned legs on its original castor.