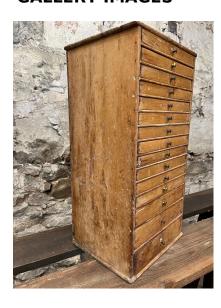

## SMALL PINE COLLECTORS CHEST OF 15 GRADUATED DRAWERS | WATCHMAKERS DRAWERS

**SKU:** GD1334

Part of our Barnfind Collection: Pine Collectors Chest of 15 graduated drawers. Made of solid dry pine. Please note drawer 9 (from the top) has been shortened, please see photos. All brass knobs included, mostly original but there are a few replacements.

Drawers 1-9 depth: 30mm with inside depth of 23mm

Drawer 13 depth: 50mm with inside depth of 45mm

Drawer 14 depth: 60mm with inside depth of 55mm

Drawer 15 depth: 75 mm with inside depth of 67mm

Condition Note: Our Barnfind collection consist of salvaged items that have been found during our extensive road-trips, some pieces we find are not always suitable for our main collection but are still worthy of a good home. It may also be the case that some of the items listed are waiting for restoration but this provides an opportunity for clients to find pieces barn fresh and carry out their own restoration. Please note that the items listed under our Barnfind collection have not been cleaned or prepared for use therefore please expect that they will need some dusting off