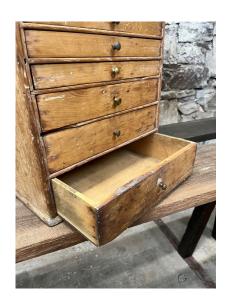

## SMALL PINE COLLECTORS CHEST OF 15 GRADUATED DRAWERS | WATCHMAKERS DRAWERS

**SKU:** GD1334

Part of our Barnfind Collection: Pine Collectors Chest of 15 graduated drawers. Made of solid dry pine. Please note drawer 9 (from the top) has been shortened, please see photos. All brass knobs included, mostly original but there are a few replacements.

Drawers 1-9 depth: 30mm with inside depth of 23mm

Drawer 13 depth: 50mm with inside depth of 45mm

Drawer 14 depth: 60mm with inside depth of 55mm

Drawer 15 depth: 75 mm with inside depth of 67mm

Condition Note: Our Barnfind collection consist of salvaged items that have been found during our extensive road-trips, some pieces we find are not always suitable for our main collection but are still worthy of a good home. It may also be the case that some of the items listed are waiting for restoration but this provides an opportunity for clients to find pieces barn fresh and carry out their own restoration. Please note that the items listed under our Barnfind collection have not been cleaned or prepared for use therefore please expect that they will need some dusting off