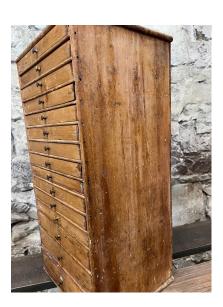

## SMALL PINE COLLECTORS CHEST OF 15 GRADUATED DRAWERS | WATCHMAKERS DRAWERS

**SKU:** GD1334

Part of our Barnfind Collection: Pine Collectors Chest of 15 graduated drawers. Made of solid dry pine. Please note drawer 9 (from the top) has been shortened, please see photos. All brass knobs included, mostly original but there are a few replacements.

Drawers 1-9 depth: 30mm with inside depth of 23mm

Drawer 13 depth: 50mm with inside depth of 45mm

Drawer 14 depth: 60mm with inside depth of 55mm

Drawer 15 depth: 75 mm with inside depth of 67mm

Condition Note: Our Barnfind collection consist of salvaged items that have been found during our extensive road-trips, some pieces we find are not always suitable for our main collection but are still worthy of a good home. It may also be the case that some of the items listed are waiting for restoration but this provides an opportunity for clients to find pieces barn fresh and carry out their own restoration. Please note that the items listed under our Barnfind collection have not been cleaned or prepared for use therefore please expect that they will need some dusting off