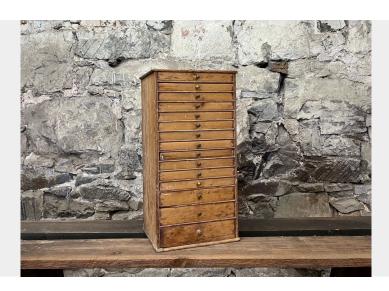

## SMALL PINE COLLECTORS CHEST OF 15 GRADUATED DRAWERS | WATCHMAKERS DRAWERS

**SKU:** GD1334

Part of our Barnfind Collection: Pine Collectors Chest of 15 graduated drawers. Made of solid dry pine. Please note drawer 9 (from the top) has been shortened, please see photos. All brass knobs included, mostly original but there are a few replacements.

Drawers 1-9 depth: 30mm with inside depth of 23mm

Drawer 13 depth: 50mm with inside depth of 45mm

Drawer 14 depth: 60mm with inside depth of 55mm

Drawer 15 depth: 75 mm with inside depth of 67mm

Condition Note: Our Barnfind collection consist of salvaged items that have been found during our extensive road-trips, some pieces we find are not always suitable for our main collection but are still worthy of a good home. It may also be the case that some of the items listed are waiting for restoration but this provides an opportunity for clients to find pieces barn fresh and carry out their own restoration. Please note that the items listed under our Barnfind collection have not been cleaned or prepared for use therefore please expect that they will need some dusting off