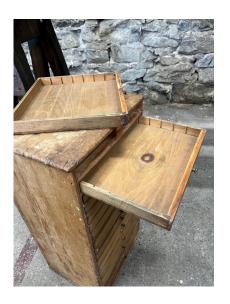

## SMALL PINE COLLECTORS CHEST OF 15 GRADUATED DRAWERS | WATCHMAKERS DRAWERS

**SKU:** GD1334

Part of our Barnfind Collection: Pine Collectors Chest of 15 graduated drawers. Made of solid dry pine. Please note drawer 9 (from the top) has been shortened, please see photos. All brass knobs included, mostly original but there are a few replacements.