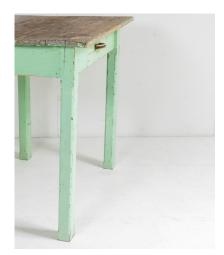

## £0.00

A completely original painted pine Welsh farmhouse table in a fantastic green colour. This would have originally been a small kitchen table, a primitive simply made table yet highly decorative. Early 1900s, this example would work equally well as a small table or a writing desk.

In very good solid condition, all checked, cleaned and ready to use.