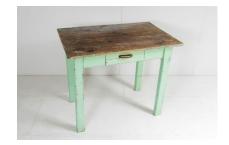

## £0.00

A completely original painted pine Welsh farmhouse table in a fantastic green colour. This would have originally been a small kitchen table, a primitive simply made table yet highly decorative. Early 1900s, this example would work equally well as a small table or a writing desk.

## **ADDITIONAL INFORMATION**

Material Solid Pine - Painted

Origin

Wales

**Dimensions** 

H77cm x W94cm x D65cm / H30.25" X W37.25" X D25.5"