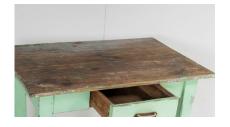

## £0.00

A completely original painted pine Welsh farmhouse table in a fantastic green colour. This would have originally been a small kitchen table, a primitive simply made table yet highly decorative. Early 1900s, this example would work equally well as a small table or a writing desk.

In very good solid condition, all checked, cleaned and ready to use.