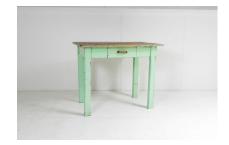

## £0.00

A completely original painted pine Welsh farmhouse table in a fantastic green colour. This would have originally been a small kitchen table, a primitive simply made table yet highly decorative. Early 1900s, this example would work equally well as a small table or a writing desk.

## **ADDITIONAL INFORMATION**

Material Solid Pine - Painted

Origin

Wales

**Dimensions** 

H77cm x W94cm x D65cm / H30.25" X W37.25" X D25.5"