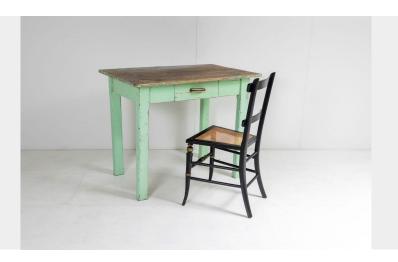

## SMALL ORIGINAL RUSTIC GREEN PAINTED PINE FARMHOUSE TABLE | WRITING TABLE DESK

**SKU:** GD1473

## £0.00

A completely original painted pine Welsh farmhouse table in a fantastic green colour. This would have originally been a small kitchen table, a primitive simply made table yet highly decorative. Early 1900s, this example would work equally well as a small table or a writing desk.