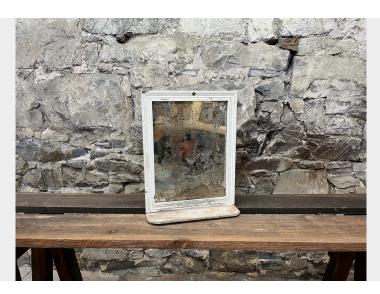

## SMALL ANTIQUE RECTANGULAR PAINTED PINE MIRROR WITH FOXED PLATE

**SKU:** GD1553

## £100.00

Part of our Barnfind Collection: Antique small rectangular foxed mirror. A perfect barnfind piece - untouched, in original condition with beautiful foxing to the mirror plate and distressed look to the painted pine surround.

Note: The shelf depth is 10cms / 4 inches

Condition Note: Our Barnfind collection consist of salvaged items that have been found during our extensive road-trips, some pieces we find are not always suitable for our main collection but are still worthy of a good home. It may also be the case that some of the items listed are waiting for restoration but this provides an opportunity for clients to find pieces barn fresh and carry out their own restoration. Please note that the items listed under our Barnfind collection have not been cleaned or prepared for use therefore please expect that they will need some dusting off and cleaning. Where possible, if there is any obvious damage or repair needed we will add this in the description and photos but please note that these are barn fresh and may need some level of restoration.