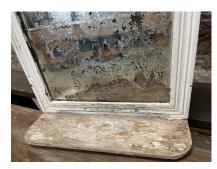

## SMALL ANTIQUE RECTANGULAR PAINTED PINE MIRROR WITH FOXED PLATE

**SKU:** GD1553

## £100.00

Part of our Barnfind Collection: Antique small rectangular foxed mirror. A perfect barnfind piece - untouched, in original condition with beautiful foxing to the mirror plate and distressed look to the painted pine surround.

Note: The shelf depth is 10cms / 4 inches

Condition Note: Our Barnfind collection consist of salvaged items that have been found during our extensive road-trips, some pieces we find are not always suitable for our main collection but are still worthy of a good home. It may also be the case that some of the items listed are waiting for restoration but this provides an opportunity for clients to find pieces barn fresh and carry out their own restoration. Please note that the items listed under our Barnfind collection have not been cleaned or prepared for use therefore please expect that they will need some dusting off and cleaning. Where possible, if there is any obvious damage or repair needed we will add this in the description and photos but please note that these are barn fresh and may need some level of restoration.