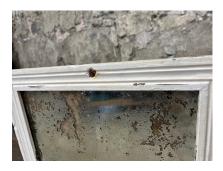

## SMALL ANTIQUE RECTANGULAR PAINTED PINE MIRROR WITH FOXED PLATE

**SKU:** GD1553

## £100.00

Part of our Barnfind Collection: Antique small rectangular foxed mirror. A perfect barnfind piece - untouched, in original condition with beautiful foxing to the mirror plate and distressed look to the painted pine surround.

Note: The shelf depth is 10cms / 4 inches

Condition Note: Our Barnfind collection consist of salvaged items that have been found during our extensive road-trips, some pieces we find are not always suitable for our main collection but are still worthy of a good home. It may also be the case that some of the items listed are waiting for restoration but this provides an opportunity for clients to find pieces barn fresh and carry out their own restoration. Please note that the items listed under our Barnfind collection have not been cleaned or prepared for use therefore please expect that they will need some dusting off and cleaning. Where possible, if there is any obvious damage or repair needed we will add this in the description and photos but please note that these are barn fresh and may need some level of restoration.