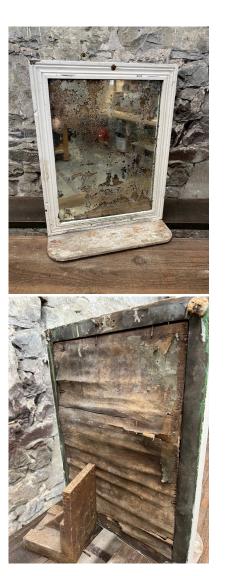

## SMALL ANTIQUE RECTANGULAR PAINTED PINE MIRROR WITH FOXED PLATE

**SKU:** GD1553

## £100.00

Part of our Barnfind Collection: Antique small rectangular foxed mirror. A perfect barnfind piece - untouched, in original condition with beautiful foxing to the mirror plate and distressed look to the painted pine surround.

Note: The shelf depth is 10cms / 4 inches

Condition Note: Our Barnfind collection consist of salvaged items that have been found during our extensive road-trips, some pieces we find are not always suitable for our main collection but are still worthy of a good home. It may also be the case that some of the items listed are waiting for restoration but this provides an opportunity for clients to find pieces barn fresh and carry out their own restoration. Please note that the items listed under our Barnfind collection have not been cleaned or prepared for use therefore please expect that they will need some dusting off and cleaning. Where possible, if there is any obvious damage or repair needed we will add this in the description and photos but please note that these are barn fresh and may need some level of restoration.