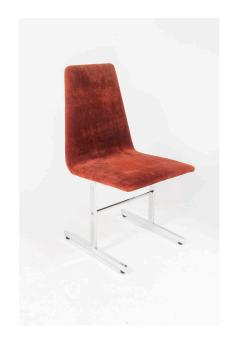

## SIX PIEFF 'LISSE' DINING CHAIRS

**SKU:** GD1140b

Some very light wear on the fabric but overall these are in excellent condition for their age. The chrome is in very good condition and all chairs have their original rubber feet.

Seat Height = 46cm / 18"