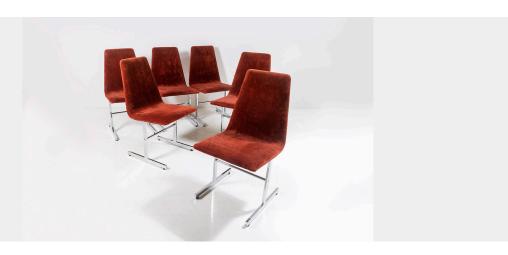

## SIX PIEFF 'LISSE' DINING CHAIRS

**SKU:** GD1140b

## £0.00

A set of six original Pieff 'Lisse' collection dining chairs from the 1970s, in original 'Burnt Orange' fabric.

Designed by Tim Bates, the iconic Pieff furniture is still stylish - a testament to good design. The 'Lisse' collection was in vogue in the mid 70s sold by Heals of London, this original set is shown with its original dark ash table (sold separately - see other listing).

Some very light wear on the fabric but overall these are in excellent condition for their age. The chrome is in very good condition and all chairs have their original rubber feet.

Seat Height = 46cm / 18"