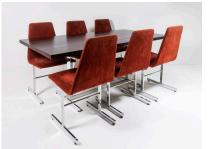

## £0.00

A set of six original Pieff 'Lisse' collection dining chairs from the 1970s, in original 'Burnt Orange' fabric.

Designed by Tim Bates, the iconic Pieff furniture is still stylish - a testament to good design. The 'Lisse' collection was in vogue in the mid 70s sold by Heals of London, this original set is shown with its original dark ash table (sold separately - see other listing).