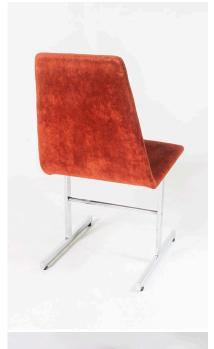

## SIX PIEFF 'LISSE' DINING CHAIRS

**SKU:** GD1140b

Some very light wear on the fabric but overall these are in excellent condition for their age. The chrome is in very good condition and all chairs have their original rubber feet.

Seat Height = 46cm / 18"