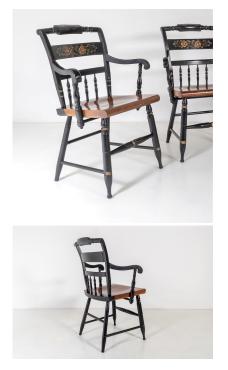

## £725.00

Vintage L. Hitchcock black stencilled Harvest painted maple dining chairs.

A set of 4, beautifully crafted and of high quality manufacture in superb condition. Features black ebonised finish, stencil painted harvest design in a Gustivan style, quality American craftsmanship. These are vintage, late 20th century examples. Makers mark and stamped.

These are very sturdy chairs with a lovely seating position and good back support. Rare to find a set of four armchair/captain chairs.

Seat Height = 46cm / 18 inches

Price includes UK mainland delivery