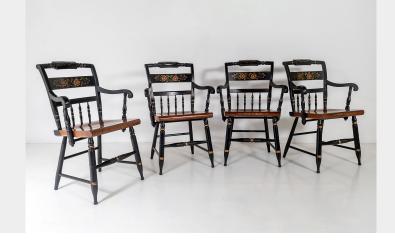

## SET OF 4 - L. HITCHCOCK STENCILLED PAINTED BLACK SOLID MAPLE DINING CHAIRS

**SKU:** GD1517

## £725.00

Vintage L. Hitchcock black stencilled Harvest painted maple dining chairs.

A set of 4, beautifully crafted and of high quality manufacture in superb condition. Features black ebonised finish, stencil painted harvest design in a Gustivan style, quality American craftsmanship. These are vintage, late 20th century examples. Makers mark and stamped.

These are very sturdy chairs with a lovely seating position and good back support. Rare to find a set of four armchair/captain chairs.

Seat Height = 46cm / 18 inches

Price includes UK mainland delivery