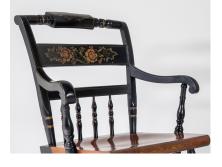

## £725.00

Vintage L. Hitchcock black stencilled Harvest painted maple dining chairs.

A set of 4, beautifully crafted and of high quality manufacture in superb condition. Features black ebonised finish, stencil painted harvest design in a Gustivan style, quality American craftsmanship. These are vintage, late 20th century examples. Makers mark and stamped.