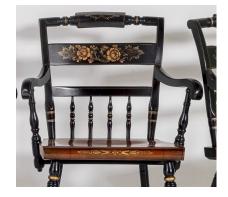

## £725.00

Vintage L. Hitchcock black stencilled Harvest painted maple dining chairs.

A set of 4, beautifully crafted and of high quality manufacture in superb condition. Features black ebonised finish, stencil painted harvest design in a Gustivan style, quality American craftsmanship. These are vintage, late 20th century examples. Makers mark and stamped.