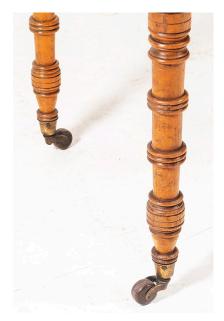

## £0.00

A Satinwood Dressing Table with Mirror. Lovely colour, perfectly proportioned, featuring a swing mirror between turned bobbin supports and gallery with two small jewellery drawers either side. Two further frieze drawers with matching cast brass handles. Beautiful turned legs tapering to original castors.