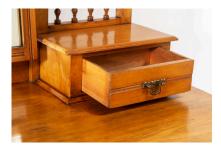

## £0.00

A Satinwood Dressing Table with Mirror. Lovely colour, perfectly proportioned, featuring a swing mirror between turned bobbin supports and gallery with two small jewellery drawers either side. Two further frieze drawers with matching cast brass handles. Beautiful turned legs tapering to original castors.