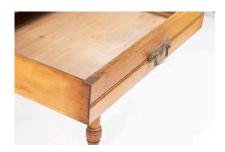

## £0.00

A Satinwood Dressing Table with Mirror. Lovely colour, perfectly proportioned, featuring a swing mirror between turned bobbin supports and gallery with two small jewellery drawers either side. Two further frieze drawers with matching cast brass handles. Beautiful turned legs tapering to original castors.

Heavy plate mirror, some fading.

All solid wood construction with finely crafted dovetail joints and solid wood drawer construction. A finely crafted late 19th century piece.

English, circa 1880

Mirror size = H71cm x W48cm / H28" x 18.75"