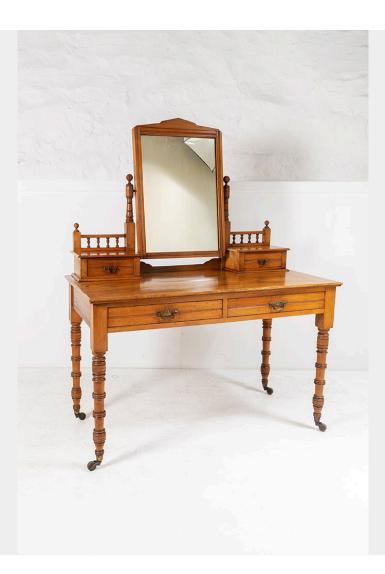

## SATINWOOD DRESSING TABLE WITH MIRROR

**SKU:** GD1261

## £0.00

A Satinwood Dressing Table with Mirror. Lovely colour, perfectly proportioned, featuring a swing mirror between turned bobbin supports and gallery with two small jewellery drawers either side. Two further frieze drawers with matching cast brass handles. Beautiful turned legs tapering to original castors.

Heavy plate mirror, some fading.

All solid wood construction with finely crafted dovetail joints and solid wood drawer construction. A finely crafted late 19th century piece.

English, circa 1880

Mirror size = H71cm x W48cm / H28" x 18.75"

Table Height = 76cm / 30"

## **ADDITIONAL INFORMATION**

| Age        | Late 19th Century                                |
|------------|--------------------------------------------------|
| Dimensions | H155cm x W121cm x D60cm / H61" x W48" x D23 1/2" |
| Material   | Wood                                             |
| Origin     | English                                          |