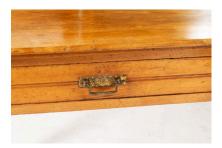

## £0.00

A Satinwood Dressing Table with Mirror. Lovely colour, perfectly proportioned, featuring a swing mirror between turned bobbin supports and gallery with two small jewellery drawers either side. Two further frieze drawers with matching cast brass handles. Beautiful turned legs tapering to original castors.