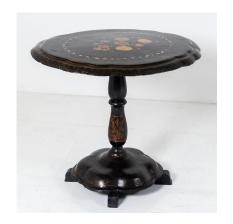

## PAPIER MÂCHÉ FLORAL PAINTED SIDE TABLE

**SKU:** GD1329

## £615.00

A tilt top papier mâché occasional table. Black with hand painted floral, gilt and mother of Pearl decoration.

Good quality and form, possibly by Jenners & Bettridge of Belgravia, London.

In very good structural condition, the floral top is still vibrant, some small loss to the underside base but not noticeable.

English, 1860.

Price includes UK mainland delivery

## **ADDITIONAL INFORMATION**

Age Circa 1860

Material Papier Mâché

**Origin** English

**Dimensions** H57cm x W65cm x D56cm / H22.5" x W26.5" x D22"