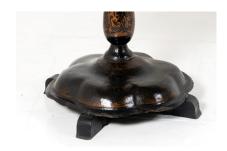

## PAPIER MÂCHÉ FLORAL PAINTED SIDE TABLE

**SKU:** GD1329

## £615.00

A tilt top papier mâché occasional table. Black with hand painted floral, gilt and mother of Pearl decoration.

Good quality and form, possibly by Jenners & Bettridge of Belgravia, London.

In very good structural condition, the floral top is still vibrant, some small loss to the underside base but not noticeable.

English, 1860.

Price includes UK mainland delivery

## **ADDITIONAL INFORMATION**

Age Circa 1860

Material Papier Mâché

**Origin** English

**Dimensions** H57cm x W65cm x D56cm / H22.5" x W26.5" x D22"