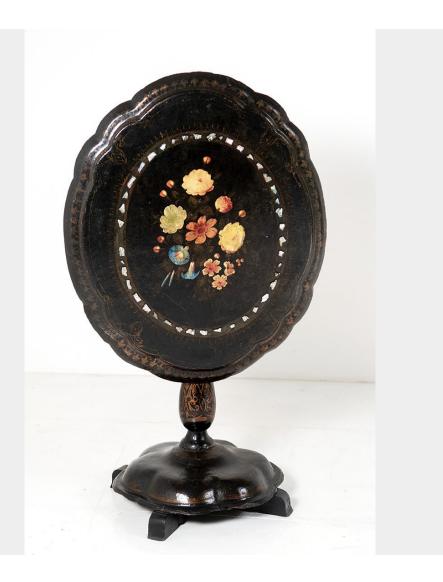

## PAPIER MÂCHÉ FLORAL PAINTED SIDE TABLE

**SKU:** GD1329

## £615.00

A tilt top papier mâché occasional table. Black with hand painted floral, gilt and mother of Pearl decoration.

Good quality and form, possibly by Jenners & Bettridge of Belgravia, London.

In very good structural condition, the floral top is still vibrant, some small loss to the underside base but not noticeable.

English, 1860.

Price includes UK mainland delivery

## **ADDITIONAL INFORMATION**

Age Circa 1860

Material Papier Mâché

**Origin** English

**Dimensions** H57cm x W65cm x D56cm / H22.5" x W26.5" x D22"