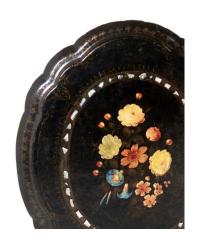

## PAPIER MÂCHÉ FLORAL PAINTED SIDE TABLE

**SKU:** GD1329

## £615.00

A tilt top papier mâché occasional table. Black with hand painted floral, gilt and mother of Pearl decoration.

Good quality and form, possibly by Jenners & Bettridge of Belgravia, London.

In very good structural condition, the floral top is still vibrant, some small loss to the underside base but not noticeable.

English, 1860.

Price includes UK mainland delivery

## **ADDITIONAL INFORMATION**

Age Circa 1860

Material Papier Mâché

**Origin** English

**Dimensions** H57cm x W65cm x D56cm / H22.5" x W26.5" x D22"