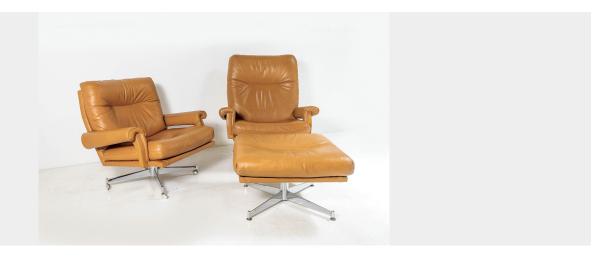

## A PAIR OF 1960S MID CENTURY HOWARD KEITH TAN LEATHER SWIVEL CHAIRS WITH FOOTSTOOL ON CHROME BASE

**SKU:** GD1404a

## £0.00

A pair of original, Howard Keith Tan Leather swivel chairs complete with matching footstool. This set boasts all its original chrome steel bases with casters (casters unbolt if required). Great form and colour and in superb condition. A good ergonomic design with angled back making these very comfy as well as stylish.

Part of a set, this listing is for the 1x Swivel Chair Low Back, 1x Swivel Chair High Back and 1x Footstool. See other listing for details of the sofa pictured.