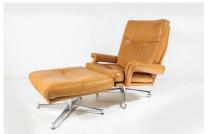

## A PAIR OF 1960S MID CENTURY HOWARD KEITH TAN LEATHER SWIVEL CHAIRS WITH FOOTSTOOL ON CHROME BASE

**SKU:** GD1404a

## £0.00

A pair of original, Howard Keith Tan Leather swivel chairs complete with matching footstool. This set boasts all its original chrome steel bases with casters (casters unbolt if required). Great form and colour and in superb condition. A good ergonomic design with angled back making these very comfy as well as stylish.

Part of a set, this listing is for the 1x Swivel Chair Low Back, 1x Swivel Chair High Back and 1x Footstool. See other listing for details of the sofa pictured.