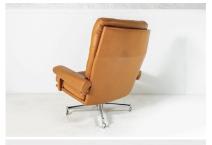

## A PAIR OF 1960S MID CENTURY HOWARD KEITH TAN LEATHER SWIVEL CHAIRS WITH FOOTSTOOL ON CHROME BASE

**SKU:** GD1404a

## £0.00

A pair of original, Howard Keith Tan Leather swivel chairs complete with matching footstool. This set boasts all its original chrome steel bases with casters (casters unbolt if required). Great form and colour and in superb condition. A good ergonomic design with angled back making these very comfy as well as stylish.

Part of a set, this listing is for the 1x Swivel Chair Low Back, 1x Swivel Chair High Back and 1x Footstool. See other listing for details of the sofa pictured.