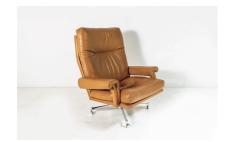

## A PAIR OF 1960S MID CENTURY HOWARD KEITH TAN LEATHER SWIVEL CHAIRS WITH FOOTSTOOL ON CHROME BASE

**SKU:** GD1404a

## £0.00

A pair of original, Howard Keith Tan Leather swivel chairs complete with matching footstool. This set boasts all its original chrome steel bases with casters (casters unbolt if required). Great form and colour and in superb condition. A good ergonomic design with angled back making these very comfy as well as stylish.

Part of a set, this listing is for the 1x Swivel Chair Low Back, 1x Swivel Chair High Back and 1x Footstool. See other listing for details of the sofa pictured.