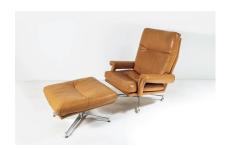

## £0.00

A pair of original, Howard Keith Tan Leather swivel chairs complete with matching footstool. This set boasts all its original chrome steel bases with casters (casters unbolt if required). Great form and colour and in superb condition. A good ergonomic design with angled back making these very comfy as well as stylish.

British firm, Howard Keith, built a reputation in the 1960s for high quality furniture sold through exclusive retailers such as Heals of London. These represent some of the best of British furniture of the period and these are in exceptional original condition.

Part of a set, this listing is for the 1x Swivel Chair Low Back, 1x Swivel Chair High Back and 1x Footstool. See other listing for details of the sofa pictured.