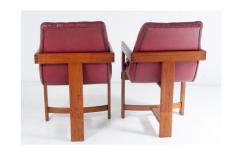

## £2,250.00

A pair of stylish Bauhaus influenced Library desk chairs, this unique pair have great form and colour. Beautifully crafted with two front legs rising to the arms which wrap around the back with a single central leg to the rear. The front stretcher is curved and adjoins the back leg via a another central stretcher. The leather seat is a deep ox blood red colour with a deep button back design and studded to the rear, the seat cushion offers further support to seat.

In great condition and would make a wonderful addition to an office or study interior.

Seat height = 49 cm / 19"

Seat depth = 40cm / 16"