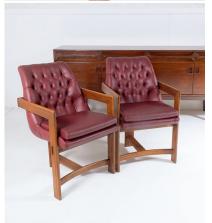

## £2,250.00

A pair of stylish Bauhaus influenced Library desk chairs, this unique pair have great form and colour. Beautifully crafted with two front legs rising to the arms which wrap around the back with a single central leg to the rear. The front stretcher is curved and adjoins the back leg via a another central stretcher. The leather seat is a deep ox blood red colour with a deep button back design and studded to the rear, the seat cushion offers further support to seat.

In great condition and would make a wonderful addition to an office or study interior.

Seat height = 49 cm / 19"

Seat depth = 40cm / 16"