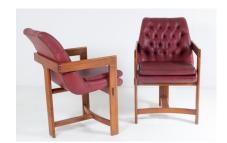

## £2,250.00

A pair of stylish Bauhaus influenced Library desk chairs, this unique pair have great form and colour. Beautifully crafted with two front legs rising to the arms which wrap around the back with a single central leg to the rear. The front stretcher is curved and adjoins the back leg via a another central stretcher. The leather seat is a deep ox blood red colour with a deep button back design and studded to the rear, the seat cushion offers further support to seat.

In great condition and would make a wonderful addition to an office or study interior.

Seat height = 49 cm / 19"

Seat depth = 40cm / 16"