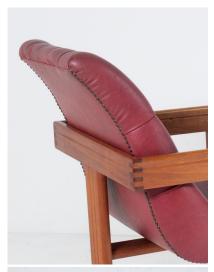

## £2,250.00

A pair of stylish Bauhaus influenced Library desk chairs, this unique pair have great form and colour. Beautifully crafted with two front legs rising to the arms which wrap around the back with a single central leg to the rear. The front stretcher is curved and adjoins the back leg via a another central stretcher. The leather seat is a deep ox blood red colour with a deep button back design and studded to the rear, the seat cushion offers further support to seat.