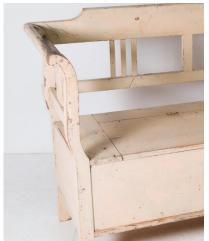

## £1,750.00

A lovely old European box settle in original cream paint. An early example made from solid pine, probably an old farmhouse or Shepherds bench with lift up lid for storage.

In it's original rustic paint, it boasts a wonderful worn look with the old pine timber showing through. The back panel has a simple design with vertical symmetrical pattern. Nicely shaped, carved arms, standing on solid square legs. In very good solid condition, the bench has undergone a thorough inspection and is ready to use.