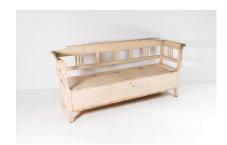

## ORIGINAL PAINTED PINE EUROPEAN BOX SETTLE FARMHOUSE BENCH WITH SEAT STORAGE | 3 PERSON

**SKU:** GD1373

## £1,750.00

A lovely old European box settle in original cream paint. An early example made from solid pine, probably an old farmhouse or Shepherds bench with lift up lid for storage.

In it's original rustic paint, it boasts a wonderful worn look with the old pine timber showing through. The back panel has a simple design with vertical symmetrical pattern. Nicely shaped, carved arms, standing on solid square legs. In very good solid condition, the bench has undergone a thorough inspection and is ready to use.