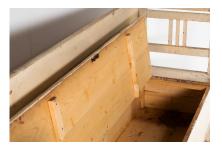

## £1,750.00

A lovely old European box settle in original cream paint. An early example made from solid pine, probably an old farmhouse or Shepherds bench with lift up lid for storage.

In it's original rustic paint, it boasts a wonderful worn look with the old pine timber showing through. The back panel has a simple design with vertical symmetrical pattern. Nicely shaped, carved arms, standing on solid square legs. In very good solid condition, the bench has undergone a thorough inspection and is ready to use.