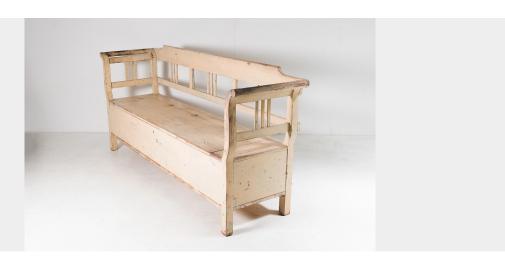

## ORIGINAL PAINTED PINE EUROPEAN BOX SETTLE FARMHOUSE BENCH WITH SEAT STORAGE | 3 PERSON

**SKU:** GD1373

## £1,750.00

A lovely old European box settle in original cream paint. An early example made from solid pine, probably an old farmhouse or Shepherds bench with lift up lid for storage.

In it's original rustic paint, it boasts a wonderful worn look with the old pine timber showing through. The back panel has a simple design with vertical symmetrical pattern. Nicely shaped, carved arms, standing on solid square legs. In very good solid condition, the bench has undergone a thorough inspection and is ready to use.