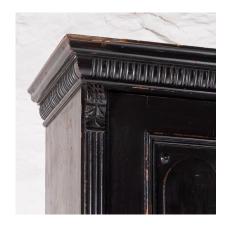

## ORIGINAL 19THC GUSTAVIAN EBONISED BLACK PAINTED PINE TALL SWEDISH LARDER | LINEN CUPBOARD

**SKU:** GD1407

An original late 19th Century, Swedish, solid pine larder cupboard.

A very good, original example, in great form and colour. Lovely detailing with decorative moulding, fluted side pillars, leading onto triangular stop mouldings and bun feet. Unusual single panelled door with arched panels and roundel motifs. Door opens to four large shelves