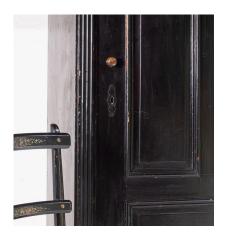

## ORIGINAL 19THC GUSTAVIAN EBONISED BLACK PAINTED PINE TALL SWEDISH LARDER | LINEN CUPBOARD

**SKU:** GD1407

An original late 19th Century, Swedish, solid pine larder cupboard.

A very good, original example, in great form and colour. Lovely detailing with decorative moulding, fluted side pillars, leading onto triangular stop mouldings and bun feet. Unusual single panelled door with arched panels and roundel motifs. Door opens to four large shelves

(including bottom shelf) and one smaller top shelf, offering useful storage space with potential use in any room.

In good original condition, lovely wear with wood showing through in several places, some historic repairs but all in very good sound order.

Chair pictured for scale only (not included)