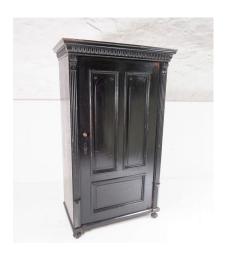

## ORIGINAL 19THC GUSTAVIAN EBONISED BLACK PAINTED PINE TALL SWEDISH LARDER | LINEN CUPBOARD

**SKU:** GD1407

An original late 19th Century, Swedish, solid pine larder cupboard.

A very good, original example, in great form and colour. Lovely detailing with decorative moulding, fluted side pillars, leading onto triangular stop mouldings and bun feet. Unusual single panelled door with arched panels and roundel motifs. Door opens to four large shelves

(including bottom shelf) and one smaller top shelf, offering useful storage space with potential use in any room.

In good original condition, lovely wear with wood showing through in several places, some historic repairs but all in very good sound order.