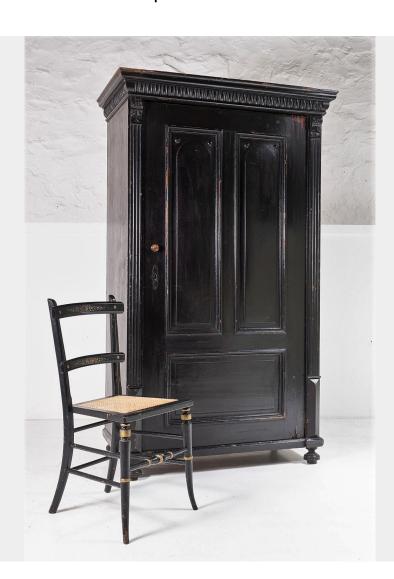

## ORIGINAL 19THC GUSTAVIAN EBONISED BLACK PAINTED PINE TALL SWEDISH LARDER | LINEN CUPBOARD

**SKU:** GD1407

An original late 19th Century, Swedish, solid pine larder cupboard.

A very good, original example, in great form and colour. Lovely detailing with decorative moulding, fluted side pillars, leading onto triangular stop mouldings and bun feet. Unusual single panelled door with arched panels and roundel motifs. Door opens to four large shelves

(including bottom shelf) and one smaller top shelf, offering useful storage space with potential use in any room.

In good original condition, lovely wear with wood showing through in several places, some historic repairs but all in very good sound order.

Chair pictured for scale only (not included)