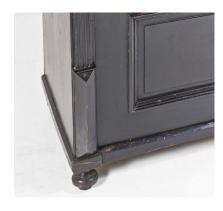

## ORIGINAL 19THC GUSTAVIAN EBONISED BLACK PAINTED PINE TALL SWEDISH LARDER | LINEN CUPBOARD

**SKU:** GD1407

An original late 19th Century, Swedish, solid pine larder cupboard.

A very good, original example, in great form and colour. Lovely detailing with decorative moulding, fluted side pillars, leading onto triangular stop mouldings and bun feet. Unusual single panelled door with arched panels and roundel motifs. Door opens to four large shelves