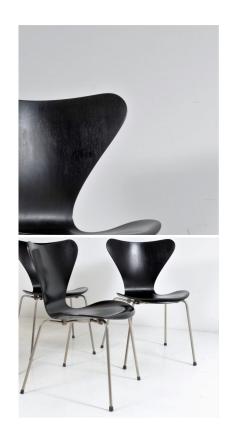

## ORIGINAL MID CENTURY 1960S ARNE JACOBSEN MODEL 3107 SYVEREN BLACK DINING CHAIRS FOR FRITZ HANSEN - SET OF 4

**SKU:** GD1046

## £0.00

A set of four original Arne Jacobsen Syveren chairs (Model 3107) manufactured by Fritz Hansen – Denmark. Originally designed in 1955 these are early edition chairs with wide metal base caps (later models were plastic).

These early designs have a wide stance with generous seat and back with an ergonomic comfort.

An icon of timeless, stylish design and much sought after. In very good vintage condition with some wear consistent with age which adds to the authenticity of this wonderful set of four chairs.

## **ADDITIONAL INFORMATION**

Age Early 1960s

**Dimensions** H75cm x W49cm x D49cm / H29.5" x W19" x D19"

Material Bentply, Steel

**Origin** Denmark