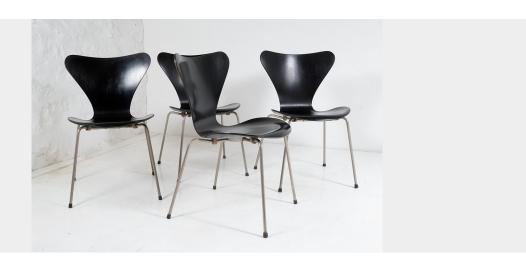

## ORIGINAL MID CENTURY 1960S ARNE JACOBSEN MODEL 3107 SYVEREN BLACK DINING CHAIRS FOR FRITZ HANSEN - SET OF 4

**SKU:** GD1046

## £0.00

A set of four original Arne Jacobsen Syveren chairs (Model 3107) manufactured by Fritz Hansen – Denmark. Originally designed in 1955 these are early edition chairs with wide metal base caps (later models were plastic).

These early designs have a wide stance with generous seat and back with an ergonomic comfort.

An icon of timeless, stylish design and much sought after. In very good vintage condition with some wear consistent with age which adds to the authenticity of this wonderful set of four chairs.

## **ADDITIONAL INFORMATION**

Age Early 1960s

**Dimensions** H75cm x W49cm x D49cm / H29.5" x W19" x D19"

Material Bentply, Steel

**Origin** Denmark