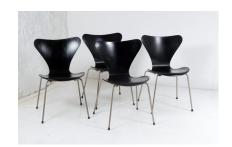

## ORIGINAL MID CENTURY 1960S ARNE JACOBSEN MODEL 3107 SYVEREN BLACK DINING CHAIRS FOR FRITZ HANSEN - SET OF 4

**SKU:** GD1046

## £0.00

A set of four original Arne Jacobsen Syveren chairs (Model 3107) manufactured by Fritz Hansen – Denmark. Originally designed in 1955 these are early edition chairs with wide metal base caps (later models were plastic).

These early designs have a wide stance with generous seat and back with an ergonomic comfort.

An icon of timeless, stylish design and much sought after. In very good vintage condition with some wear consistent with age which adds to the authenticity of this wonderful set of four chairs.

## **ADDITIONAL INFORMATION**

Age Early 1960s

**Dimensions** H75cm x W49cm x D49cm / H29.5" x W19" x D19"

Material Bentply, Steel

**Origin** Denmark