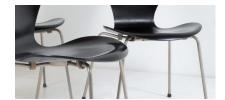

## ORIGINAL MID CENTURY 1960S ARNE JACOBSEN MODEL 3107 SYVEREN BLACK DINING CHAIRS FOR FRITZ HANSEN - SET OF 4

**SKU:** GD1046

## £0.00

A set of four original Arne Jacobsen Syveren chairs (Model 3107) manufactured by Fritz Hansen – Denmark. Originally designed in 1955 these are early edition chairs with wide metal base caps (later models were plastic).

These early designs have a wide stance with generous seat and back with an ergonomic comfort.

An icon of timeless, stylish design and much sought after. In very good vintage condition with some wear consistent with age which adds to the authenticity of this wonderful set of four chairs.

## **ADDITIONAL INFORMATION**

Age Early 1960s

**Dimensions** H75cm x W49cm x D49cm / H29.5" x W19" x D19"

Material Bentply, Steel

**Origin** Denmark