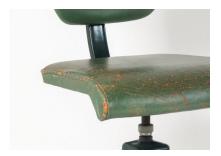

## £1,200.00

A rare and unusual splayed factory stool from the 1950s, almost certainly by Evertaut. Likely made as a special factory piece or exhibition piece.

In excellent original condition, with lovely wear and patina to the seat, there is a small area of stitching loose on the side of the seat as photographed but does not effect the seat. A truly wonderful piece of British industrial history. It would make a superb musicians Guitarist seat or an unique high desk stool. The seat height is adjustable from 69cm/27" to 75cm/29.5"