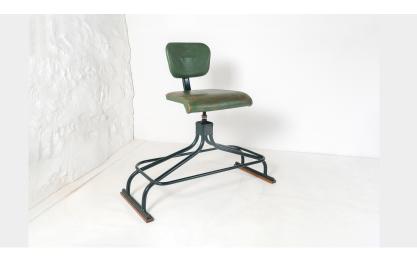

## ORIGINAL 1950S INDUSTRIAL FACTORY SWIVEL STOOL BY EVERTAUT | GUITARIST STOOL GUITAR SPLAYED SEAT | HIGH DESK STOOL

**SKU:** GD1392

## £1,200.00

A rare and unusual splayed factory stool from the 1950s, almost certainly by Evertaut. Likely made as a special factory piece or exhibition piece.

In excellent original condition, with lovely wear and patina to the seat, there is a small area of stitching loose on the side of the seat as photographed but does not effect the seat. A truly wonderful piece of British industrial history. It would make a superb musicians Guitarist seat or an unique high desk stool. The seat height is adjustable from 69cm/27" to 75cm/29.5"

A good generous sized seat and as with all British made Evertaut pieces of this era it is well engineered and sturdy.

Price includes UK mainland delivery.

## **ADDITIONAL INFORMATION**

| Age        | 1950s                                      |
|------------|--------------------------------------------|
| Dimensions | H102cm x W105cm D43cm / H40" x W41" x D17" |
| Material   | Leather, Steel                             |
| Origin     | British, English                           |
|            |                                            |