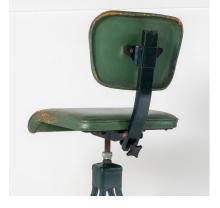

## £1,200.00

A rare and unusual splayed factory stool from the 1950s, almost certainly by Evertaut. Likely made as a special factory piece or exhibition piece.

In excellent original condition, with lovely wear and patina to the seat, there is a small area of stitching loose on the side of the seat as photographed but does not effect the seat. A truly wonderful piece of British industrial history. It would make a superb musicians Guitarist seat or an unique high desk stool. The seat height is adjustable from 69cm/27" to 75cm/29.5"

A good generous sized seat and as with all British made Evertaut pieces of this era it is well engineered and sturdy.

Price includes UK mainland delivery.