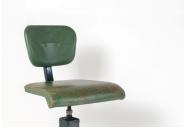

## £1,200.00

A rare and unusual splayed factory stool from the 1950s, almost certainly by Evertaut. Likely made as a special factory piece or exhibition piece.

In excellent original condition, with lovely wear and patina to the seat, there is a small area of stitching loose on the side of the seat as photographed but does not effect the seat. A truly wonderful piece of British industrial history. It would make a superb musicians Guitarist seat or an unique high desk stool. The seat height is adjustable from 69cm/27" to 75cm/29.5"

A good generous sized seat and as with all British made Evertaut pieces of this era it is well engineered and sturdy.

Price includes UK mainland delivery.