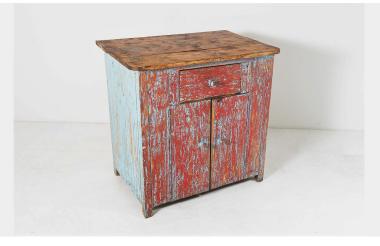

## NAIVE RUSTIC SOLID PINE CUPBOARD WITH DISTRESSED RED BLUE PAINT | WASHSTAND | KITCHEN UNIT

**SKU:** GD1406

## £0.00

A naively constructed rustic solid pine cupboard, lovely distressed paint in a vibrant light blue and red colour.

Single drawer with two doors opening to cupboard below with two selves. Doors feature a full length piano type hinge.

Note that one side (Right Hand) had been dry-scraped back to its pine base (as found) - See Photos.

A piece full of character that will bring life to a room. A versatile piece, could work in most rooms including as bathroom washstand.