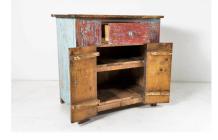

## £0.00

A naively constructed rustic solid pine cupboard, lovely distressed paint in a vibrant light blue and red colour.

Single drawer with two doors opening to cupboard below with two selves. Doors feature a full length piano type hinge.

Drawer Size (internal) = W24cm x L42cm x H10cm

Cupboard Opening =  $W47cm \times H54cm$ 