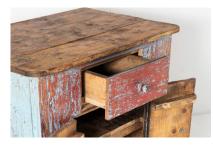

## £0.00

A naively constructed rustic solid pine cupboard, lovely distressed paint in a vibrant light blue and red colour.

Single drawer with two doors opening to cupboard below with two selves. Doors feature a full length piano type hinge.

Drawer Size (internal) = W24cm x L42cm x H10cm

Cupboard Opening =  $W47cm \times H54cm$ 