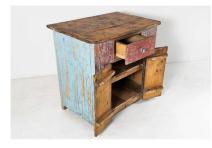

## £0.00

A naively constructed rustic solid pine cupboard, lovely distressed paint in a vibrant light blue and red colour.

Single drawer with two doors opening to cupboard below with two selves. Doors feature a full length piano type hinge.

Note that one side (Right Hand) had been dry-scraped back to its pine base (as found) - See Photos.

A piece full of character that will bring life to a room. A versatile piece, could work in most rooms including as bathroom washstand.