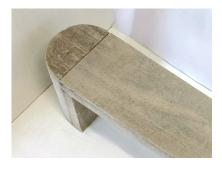

## MODERNIST POLISHED STONE CONCRETE BENCH SEAT WITH AGED PATINA

**SKU:** GD1580

A modernist concrete bench seat with a lovely aged patina, suitable for interior or exterior use, the bench seat has great form and colour, and would make a wonderful feature piece. The seat top (middle section) has a polished sealed surface with both D-End pieces having a more textured natural concrete finish.

The piece will add texture and character to a space, the ends have a an aged patina with small areas of loss with rust spots coming through - this gives the piece a great look.

A heavy item, in three sections. The piece would need a level stable floor or if placing outside a level ground. A very decorative piece with good proportions, multiple uses for home or garden.