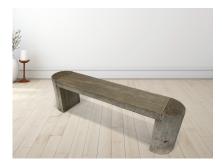

## MODERNIST POLISHED STONE CONCRETE BENCH SEAT WITH AGED PATINA

**SKU:** GD1580

A modernist concrete bench seat with a lovely aged patina, suitable for interior or exterior use, the bench seat has great form and colour, and would make a wonderful feature piece. The seat top (middle section) has a polished sealed surface with both D-End pieces having a more textured natural concrete finish.

The piece will add texture and character to a space, the ends have a an aged patina with small areas of loss with rust spots coming through - this gives the piece a great look.

A heavy item, in three sections. The piece would need a level stable floor or if placing outside a level ground. A very decorative piece with good proportions, multiple uses for home or garden.