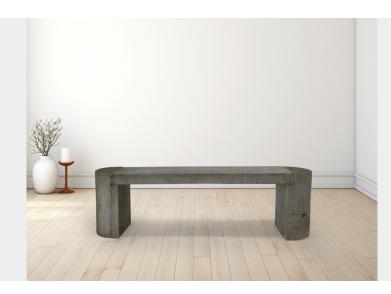

## MODERNIST POLISHED STONE CONCRETE BENCH SEAT WITH AGED PATINA

**SKU:** GD1580

A modernist concrete bench seat with a lovely aged patina, suitable for interior or exterior use, the bench seat has great form and colour, and would make a wonderful feature piece. The seat top (middle section) has a polished sealed surface with both D-End pieces having a more textured natural concrete finish.

The piece will add texture and character to a space, the ends have a an aged patina with small areas of loss with rust spots coming through - this gives the piece a great look.

A heavy item, in three sections. The piece would need a level stable floor or if placing outside a level ground. A very decorative piece with good proportions, multiple uses for home or garden.

## **ADDITIONAL INFORMATION**

| Age        | Modern                                            |
|------------|---------------------------------------------------|
| Material   | Concrete                                          |
| Origin     | Unknown                                           |
| Dimensions | H44.5cm x L150cm x D30.5cm / H17.5" x L59" x D12" |