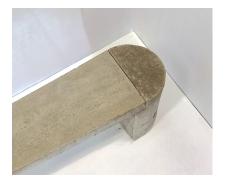

## MODERNIST POLISHED STONE CONCRETE BENCH SEAT WITH AGED PATINA

**SKU:** GD1580

A modernist concrete bench seat with a lovely aged patina, suitable for interior or exterior use, the bench seat has great form and colour, and would make a wonderful feature piece. The seat top (middle section) has a polished sealed surface with both D-End pieces having a more textured natural concrete finish.

The piece will add texture and character to a space, the ends have a an aged patina with small areas of loss with rust spots coming through - this gives the piece a great look.

A heavy item, in three sections. The piece would need a level stable floor or if placing outside a level ground. A very decorative piece with good proportions, multiple uses for home or garden.