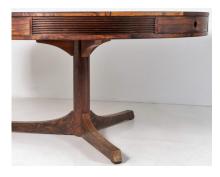

## **£0.00**

A superb original Mid Century Dining table by Robert Heritage for Archie Shine. One of the best examples we've seen with a truly wonderful veneer pattern. The table has four sizable drawers equally spaced around the table, all with round recessed handles. Solid rosewood reeded/fluted panels sit in-between the drawers giving the piece a wonderful texture. Table sits on a central column leg with three slayed legs.

## **ADDITIONAL INFORMATION**

Dimensions Material Origin H72cm x W142.5cm x D142.5cm / H28.5" x W56" x D56" Wood / Vaneered Rosewood British