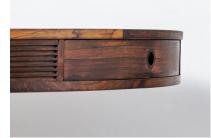

## **£0.00**

A superb original Mid Century Dining table by Robert Heritage for Archie Shine. One of the best examples we've seen with a truly wonderful veneer pattern. The table has four sizable drawers equally spaced around the table, all with round recessed handles. Solid rosewood reeded/fluted panels sit in-between the drawers giving the piece a wonderful texture. Table sits on a central column leg with three slayed legs.

The table is in excellent condition, there is no damage to the veneer and is in beautiful condition, drawers are dovetail jointed and in good working order.

The table comfortably sits 6 people.

Chairs for illustration only and not included.