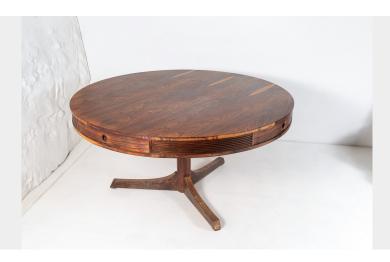

## **£0.00**

A superb original Mid Century Dining table by Robert Heritage for Archie Shine. One of the best examples we've seen with a truly wonderful veneer pattern. The table has four sizable drawers equally spaced around the table, all with round recessed handles. Solid rosewood reeded/fluted panels sit in-between the drawers giving the piece a wonderful texture. Table sits on a central column leg with three slayed legs.

The table is in excellent condition, there is no damage to the veneer and is in beautiful condition, drawers are dovetail jointed and in good working order.

The table comfortably sits 6 people.

Chairs for illustration only and not included.

## **ADDITIONAL INFORMATION**

Dimensions Material Origin H72cm x W142.5cm x D142.5cm / H28.5" x W56" x D56" Wood / Vaneered Rosewood British