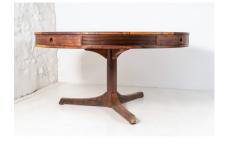

## SUPERB MID CENTURY ROSEWOOD DRUM CENTRE TABLE BY ROBERT HERITAGE | LARGE ROUND 6 PERSON DINING TABLE

**SKU:** GD1395

## **£0.00**

A superb original Mid Century Dining table by Robert Heritage for Archie Shine. One of the best examples we've seen with a truly wonderful veneer pattern. The table has four sizable drawers equally spaced around the table, all with round recessed handles. Solid rosewood reeded/fluted panels sit in-between the drawers giving the piece a wonderful texture. Table sits on a central column leg with three slayed legs.

The table is in excellent condition, there is no damage to the veneer and is in beautiful condition, drawers are dovetail jointed and in good working order.

The table comfortably sits 6 people.

Chairs for illustration only and not included.

## **ADDITIONAL INFORMATION**

Dimensions Material Origin H72cm x W142.5cm x D142.5cm / H28.5" x W56" x D56" Wood / Vaneered Rosewood British