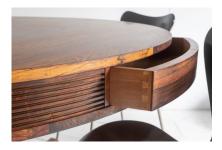

## **£0.00**

A superb original Mid Century Dining table by Robert Heritage for Archie Shine. One of the best examples we've seen with a truly wonderful veneer pattern. The table has four sizable drawers equally spaced around the table, all with round recessed handles. Solid rosewood reeded/fluted panels sit in-between the drawers giving the piece a wonderful texture. Table sits on a central column leg with three slayed legs.

The table is in excellent condition, there is no damage to the veneer and is in beautiful condition, drawers are dovetail jointed and in good working order.

The table comfortably sits 6 people.

Chairs for illustration only and not included.