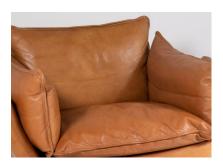

## £0.00

A stylish pair of tan leather armchairs by Danish designer Svend Skipper. Circa 1980s, these high quality pieces have a strong design with good form and colour and would work well in a contemporary interior design scheme.

Very comfortable seating position with feather filled cushions. Low, unobtrusive back with attractive back design and curved arms. Sitting on two trumpet chrome front legs with large chrome castors to the back.

Seat height = 43cm / 17"

In good overall condition, there are a some age related scuffs and watermarks on the leather (see photos), items are clean and ready to be enjoyed.