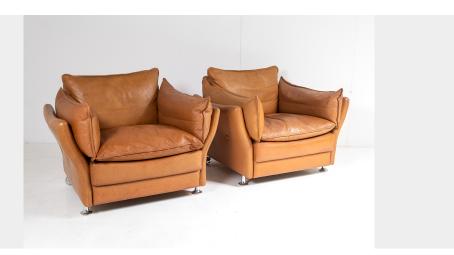

## MID-CENTURY MODERN 1980S PAIR OF DANISH SVEND SKIPPER TAN LEATHER CLUB ARMCHAIRS

**SKU:** GD1468

## £0.00

A stylish pair of tan leather armchairs by Danish designer Svend Skipper. Circa 1980s, these high quality pieces have a strong design with good form and colour and would work well in a contemporary interior design scheme.

Very comfortable seating position with feather filled cushions. Low, unobtrusive back with attractive back design and curved arms. Sitting on two trumpet chrome front legs with large chrome castors to the back.

Seat height = 43cm / 17"

In good overall condition, there are a some age related scuffs and watermarks on the leather (see photos), items are clean and ready to be enjoyed.