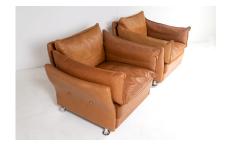

## MID-CENTURY MODERN 1980S PAIR OF DANISH SVEND SKIPPER TAN LEATHER CLUB ARMCHAIRS

**SKU:** GD1468

## £0.00

A stylish pair of tan leather armchairs by Danish designer Svend Skipper. Circa 1980s, these high quality pieces have a strong design with good form and colour and would work well in a contemporary interior design scheme.

Very comfortable seating position with feather filled cushions. Low, unobtrusive back with attractive back design and curved arms. Sitting on two trumpet chrome front legs with large chrome castors to the back.