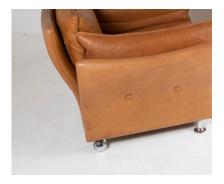

Very comfortable seating position with feather filled cushions. Low, unobtrusive back with attractive back design and curved arms. Sitting on two trumpet chrome front legs with large chrome castors to the back.

Seat height = 43cm / 17"

In good overall condition, there are a some age related scuffs and watermarks on the leather (see photos), items are clean and ready to be enjoyed.