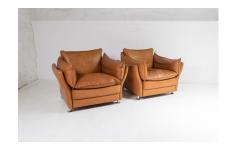

## MID-CENTURY MODERN 1980S PAIR OF DANISH SVEND SKIPPER TAN LEATHER CLUB ARMCHAIRS

**SKU:** GD1468

## £0.00

A stylish pair of tan leather armchairs by Danish designer Svend Skipper. Circa 1980s, these high quality pieces have a strong design with good form and colour and would work well in a contemporary interior design scheme.

Very comfortable seating position with feather filled cushions. Low, unobtrusive back with attractive back design and curved arms. Sitting on two trumpet chrome front legs with large chrome castors to the back.