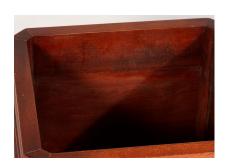

## £0.00

A Mahogany (Sapele) and Rattan, square shaped indoor planter jardinière stand.

A good quality, well made piece, moulded detailing to the top and base with rattan panels to the sided. Finished in a lovely rich mahogany colour with contrasting Rattan. The piece is designed to hold a plant pot off the ground, it has four internal legs to hold a plant pot up 13cm off the ground (these could be altered to suit a deeper pot).

The internal size is: H27cm x W34cm x D34cm

In excellent sound condition, has some wear marks to the wood and rattan but overall a good mid-century piece.