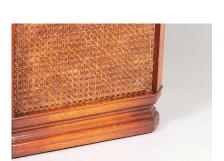

## £0.00

A Mahogany (Sapele) and Rattan, square shaped indoor planter jardinière stand.

A good quality, well made piece, moulded detailing to the top and base with rattan panels to the sided. Finished in a lovely rich mahogany colour with contrasting Rattan. The piece is designed to hold a plant pot off the ground, it has four internal legs to hold a plant pot up 13cm off the ground (these could be altered to suit a deeper pot).

The internal size is: H27cm x W34cm x D34cm

In excellent sound condition, has some wear marks to the wood and rattan but overall a good mid-century piece.