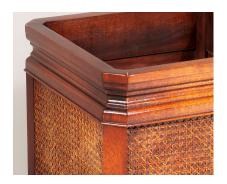

## £0.00

A Mahogany (Sapele) and Rattan, square shaped indoor planter jardinière stand.

A good quality, well made piece, moulded detailing to the top and base with rattan panels to the sided. Finished in a lovely rich mahogany colour with contrasting Rattan. The piece is designed to hold a plant pot off the ground, it has four internal legs to hold a plant pot up 13cm off the ground (these could be altered to suit a deeper pot).

The internal size is: H27cm x W34cm x D34cm

In excellent sound condition, has some wear marks to the wood and rattan but overall a good mid-century piece.