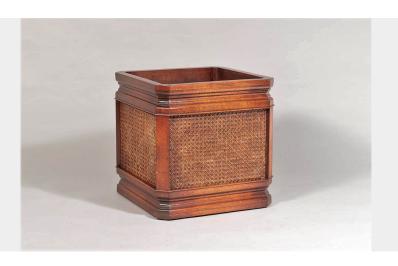

## MID CENTURY MAHOGANY AND RATTAN SQUARE CUBE INDOOR PLANTER JARDINIÈRE STAND

**SKU:** GD1532

## £0.00

A Mahogany (Sapele) and Rattan, square shaped indoor planter jardinière stand.

A good quality, well made piece, moulded detailing to the top and base with rattan panels to the sided. Finished in a lovely rich mahogany colour with contrasting Rattan. The piece is designed to hold a plant pot off the ground, it has four internal legs to hold a plant pot up 13cm off the ground (these could be altered to suit a deeper pot).

The internal size is: H27cm x W34cm x D34cm

In excellent sound condition, has some wear marks to the wood and rattan but overall a good mid-century piece.

## **ADDITIONAL INFORMATION**

Age Late 1970s

**Material** Sapele and Rattan

**Dimensions** H41cm x W40cm x D40cm / H16" x W15.75" x D15.75"

**Origin** English