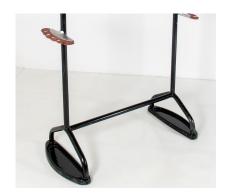

## £925.00

An original example in excellent order, black enamel coated frame with polished aluminium luggage rack. This example is a nice handy size and will fit most Cloakrooms or Hallways.

Retains all its original parts, including the umbrella holders each side and the heavy cast iron

base. These were designed and built for commercial railways and industrial applications and built to last. Date stamped 1963.

In excellent condition, the black coating has some age related scuffs and marks but this gives the piece real authenticity and presence. A great versatile piece for a stylish interior.