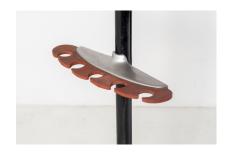

## £925.00

An original example in excellent order, black enamel coated frame with polished aluminium luggage rack. This example is a nice handy size and will fit most Cloakrooms or Hallways.

Retains all its original parts, including the umbrella holders each side and the heavy cast iron