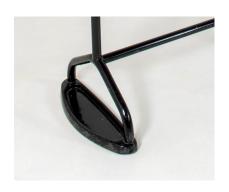

## £925.00

An original example in excellent order, black enamel coated frame with polished aluminium luggage rack. This example is a nice handy size and will fit most Cloakrooms or Hallways.

Retains all its original parts, including the umbrella holders each side and the heavy cast iron

base. These were designed and built for commercial railways and industrial applications and built to last. Date stamped 1963.

In excellent condition, the black coating has some age related scuffs and marks but this gives the piece real authenticity and presence. A great versatile piece for a stylish interior.