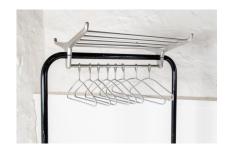

## £925.00

An original example in excellent order, black enamel coated frame with polished aluminium luggage rack. This example is a nice handy size and will fit most Cloakrooms or Hallways.

Retains all its original parts, including the umbrella holders each side and the heavy cast iron

base. These were designed and built for commercial railways and industrial applications and built to last. Date stamped 1963.

In excellent condition, the black coating has some age related scuffs and marks but this gives the piece real authenticity and presence. A great versatile piece for a stylish interior.