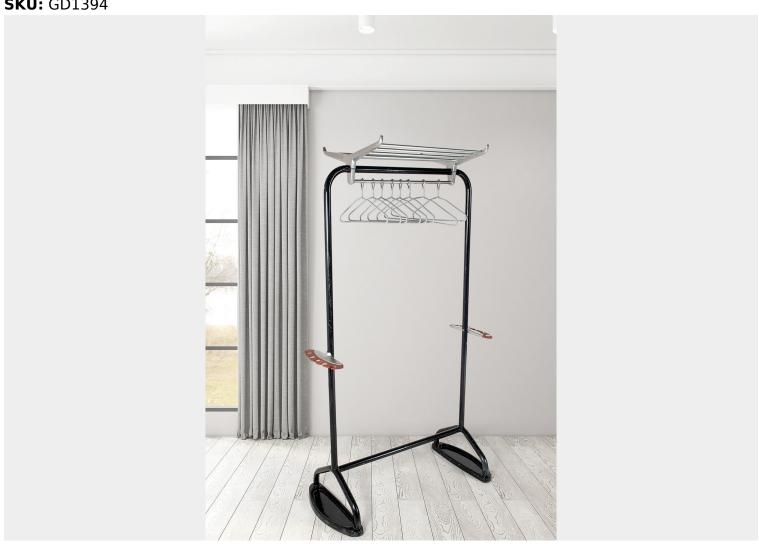

## AN ORIGINAL MID CENTURY HAT AND COAT LUGGAGE RACK HALL STAND CLOTHES **RAIL BY R W BAMFORTH & CO**

**SKU:** GD1394

## £925.00

An original example in excellent order, black enamel coated frame with polished aluminium luggage rack. This example is a nice handy size and will fit most Cloakrooms or Hallways.

Retains all its original parts, including the umbrella holders each side and the heavy cast iron

base. These were designed and built for commercial railways and industrial applications and built to last. Date stamped 1963.

In excellent condition, the black coating has some age related scuffs and marks but this gives the piece real authenticity and presence. A great versatile piece for a stylish interior.

Rail Hanger width = 59cm / 23"

Price includes UK mainland delivery

## **ADDITIONAL INFORMATION**

**Age** 1960s, Mid-Century

**Dimensions** H174cm x W100cm x D47cm / H68.5" x W39" x D18.5"

Material Steel and Aluminium

**Origin** British