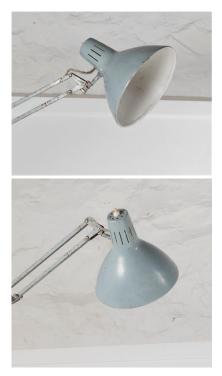

## **£0.00**

A great looking original floor standing anglepoise lamp, lovely smooth adjustment, fully refurbished and clean. The lamp retains its original light blue enamel paint finish and metal patina making it a genuine authentic piece. The heavy chrome tripod base sets the lamp off nicely and is very sturdy.

> Around 1.5m high +/- adjustment, base around 38cm width. Lamp shade diameter 20cm / 8"

> > The lamp is fully rewired and tested.