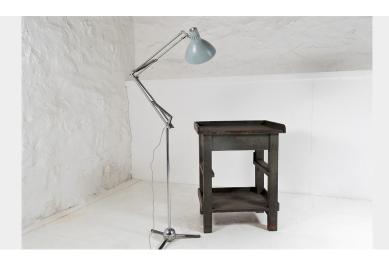

## MID CENTURY FLOOR STANDING INDUSTRIAL ANGLEPOISE 1001 LAMP ON HEAVY TRIPOD BASE

**SKU:** GD1312

## **£0.00**

A great looking original floor standing anglepoise lamp, lovely smooth adjustment, fully refurbished and clean. The lamp retains its original light blue enamel paint finish and metal patina making it a genuine authentic piece. The heavy chrome tripod base sets the lamp off nicely and is very sturdy.

> Around 1.5m high +/- adjustment, base around 38cm width. Lamp shade diameter 20cm / 8"

> > The lamp is fully rewired and tested.