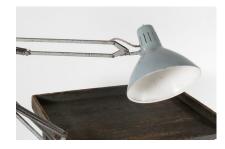

## **£0.00**

A great looking original floor standing anglepoise lamp, lovely smooth adjustment, fully refurbished and clean. The lamp retains its original light blue enamel paint finish and metal patina making it a genuine authentic piece. The heavy chrome tripod base sets the lamp off nicely and is very sturdy.

> Around 1.5m high +/- adjustment, base around 38cm width. Lamp shade diameter 20cm / 8"

> > The lamp is fully rewired and tested.