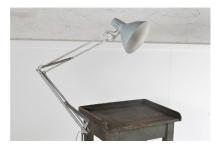

## **£0.00**

A great looking original floor standing anglepoise lamp, lovely smooth adjustment, fully refurbished and clean. The lamp retains its original light blue enamel paint finish and metal patina making it a genuine authentic piece. The heavy chrome tripod base sets the lamp off nicely and is very sturdy.

> Around 1.5m high +/- adjustment, base around 38cm width. Lamp shade diameter 20cm / 8"

> > The lamp is fully rewired and tested.