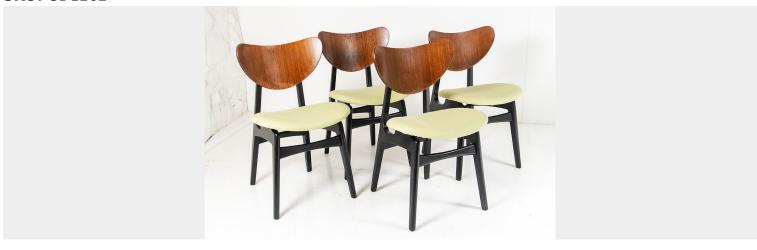

## **G PLAN MID CENTURY BUTTERFLY DINING CHAIRS BY E.GOMME**

**SKU:** GD1262

A lovely set of 4 original 1950's G Plan dining chairs by E Gomme . From one of the pioneers of mid-century British furniture, the Butterfly chairs are both stylish and practical. these set of 4 have been re-upholstered in a lovely light green fabric which compliments the original black painted frame and veneered backrest.

To maintain the authentic look of these pieces we have kept the frames and backrest completely original, this gives the chairs a great look with some wear marks to the paint and wood veneer, which contrast nicely against the new upholstery.