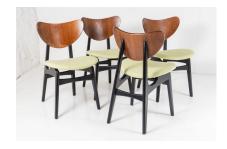

## **G PLAN MID CENTURY BUTTERFLY DINING CHAIRS BY E.GOMME**

**SKU:** GD1262

A lovely set of 4 original 1950's G Plan dining chairs by E Gomme . From one of the pioneers of mid-century British furniture, the Butterfly chairs are both stylish and practical. these set of 4 have been re-upholstered in a lovely light green fabric which compliments the original black painted frame and veneered backrest.

To maintain the authentic look of these pieces we have kept the frames and backrest completely original, this gives the chairs a great look with some wear marks to the paint and wood veneer, which contrast nicely against the new upholstery.