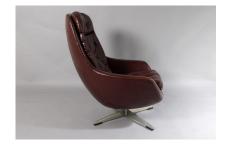

## A MID CENTURY 1960S SWIVEL EGG CHAIR IN BROWN FAUX LEATHER

**SKU:** GD1488

£0.00

A mid century 1960s swivel egg armchair in a dark reddish brown faux leather.

Button back removable seat and backrest cushion in very good original condition. The chair sits on a satin chrome metal base which still retains all four black nylon plastic feet. Swivel action works smoothly with no wobble or excess wear.

Apart from a few indentation marks to the back of the chair (as photographed), the chair is in remarkable condition with hardly any wear. A good sized chair, not too bulky so will easily fit in a smaller space if needed. Very comfortable with good back, head and side support.