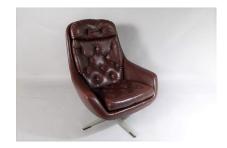

## A MID CENTURY 1960S SWIVEL EGG CHAIR IN BROWN FAUX LEATHER

**SKU:** GD1488

£0.00

A mid century 1960s swivel egg armchair in a dark reddish brown faux leather.

Button back removable seat and backrest cushion in very good original condition. The chair sits on a satin chrome metal base which still retains all four black nylon plastic feet. Swivel action works smoothly with no wobble or excess wear.

Apart from a few indentation marks to the back of the chair (as photographed), the chair is in remarkable condition with hardly any wear. A good sized chair, not too bulky so will easily fit in a smaller space if needed. Very comfortable with good back, head and side support.