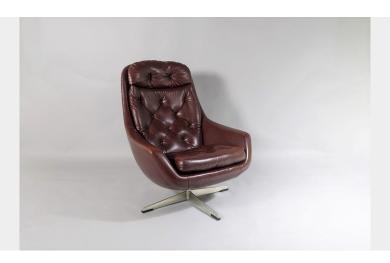

## A MID CENTURY 1960S SWIVEL EGG CHAIR IN BROWN FAUX LEATHER

**SKU:** GD1488

£0.00

A mid century 1960s swivel egg armchair in a dark reddish brown faux leather.

Button back removable seat and backrest cushion in very good original condition. The chair sits on a satin chrome metal base which still retains all four black nylon plastic feet. Swivel action works smoothly with no wobble or excess wear.

Apart from a few indentation marks to the back of the chair (as photographed), the chair is in remarkable condition with hardly any wear. A good sized chair, not too bulky so will easily fit in a smaller space if needed. Very comfortable with good back, head and side support.

Seat Height = 42 cm / 16.5"

## **ADDITIONAL INFORMATION**

**Dimensions** H94cm x W79cm x D85cm / H37" x W31" x D33.5"

**Material** Faux Leather

**Origin** British