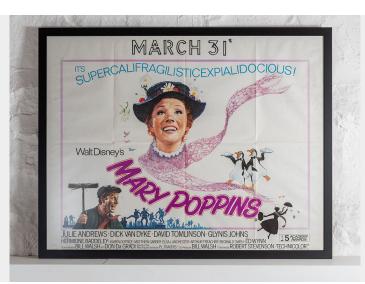

## MARY POPPINS ORIGINAL BRITISH CINEMA POSTER 1970S

**SKU:** GD1205

## £385.00

An original "It's supercalifragilisticexpialidocious!" Mary Poppins British Cinema Billing Poster, the original film was released in 1964, this poster is 1970's re-release poster, printed in England by Lonsdale & Bartholomew Ltd

This example has 31st MARCH stenciled onto it by the cinema which is a great addition to its cinematic history. The poster is in good condition, fold lines are visible. Newly framed in simple black frame with non-reflective polycarbonate sheet.

Cast Info:

Julie Andrews, Dick Van Dyke, David Tomlinson, Glynis Johns, Hermione Baddeley, Reta Shaw, Karen Dotrice, Matthew Garber, Elsa Lanchester, Arthur Treacher, Reginald Owen, Ed Wynn

## **ADDITIONAL INFORMATION**

| Age        | 1970s                            |
|------------|----------------------------------|
| Dimensions | H84cm x W110cm / H33" x W43 1/4" |
| Material   | Print                            |
| Origin     | British                          |
|            |                                  |