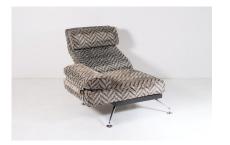

## LUXURY 1980S CHAISE LONGUE DAY BED RECLINER CHAIR IN ORIGINAL STONE CHEVRON FABRIC

**SKU:** GD1547

A lovely high quality 1980s Chaise Longue day bed recliner chair is a stone chevron fabric. Believed to have been purchased from Harrods London in the early 1980s, the recliner adjusts to several positions, can be used as a chair or a full chaise longue. It has a great look with its original chevron geometric pattern fabric and heavy steel frame with chrome spider legs.

An exceptional piece, very well engineered and certainly made to last, of the very highest quality. The item is in excellent overall condition with some minor fading to the fabric. The piece is clean and ready for installation.