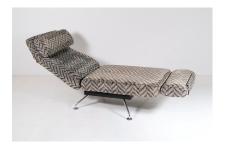

## LUXURY 1980S CHAISE LONGUE DAY BED RECLINER CHAIR IN ORIGINAL STONE CHEVRON FABRIC

**SKU:** GD1547

A lovely high quality 1980s Chaise Longue day bed recliner chair is a stone chevron fabric. Believed to have been purchased from Harrods London in the early 1980s, the recliner adjusts to several positions, can be used as a chair or a full chaise longue. It has a great look with its original chevron geometric pattern fabric and heavy steel frame with chrome spider legs.

An exceptional piece, very well engineered and certainly made to last, of the very highest quality. The item is in excellent overall condition with some minor fading to the fabric. The piece is clean and ready for installation.

Size fully reclined in longest position = H84cm x W67cm D211cm (33" x 26.5" x 83")

Price includes UK mainland delivery

Seat Height = 44cm / 17"