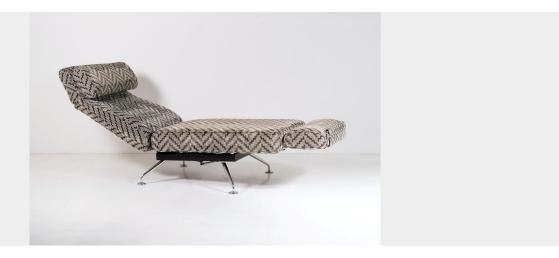

## LUXURY 1980S CHAISE LONGUE DAY BED RECLINER CHAIR IN ORIGINAL STONE CHEVRON FABRIC

**SKU:** GD1547

A lovely high quality 1980s Chaise Longue day bed recliner chair is a stone chevron fabric. Believed to have been purchased from Harrods London in the early 1980s, the recliner adjusts to several positions, can be used as a chair or a full chaise longue. It has a great look with its original chevron geometric pattern fabric and heavy steel frame with chrome spider legs.

An exceptional piece, very well engineered and certainly made to last, of the very highest quality. The item is in excellent overall condition with some minor fading to the fabric. The piece is clean and ready for installation.

Size fully reclined in longest position = H84cm x W67cm D211cm (33" x 26.5" x 83")

Price includes UK mainland delivery

Seat Height = 44cm / 17"