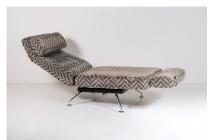

## LUXURY 1980S CHAISE LONGUE DAY BED RECLINER CHAIR IN ORIGINAL STONE CHEVRON FABRIC

**SKU:** GD1547

A lovely high quality 1980s Chaise Longue day bed recliner chair is a stone chevron fabric. Believed to have been purchased from Harrods London in the early 1980s, the recliner adjusts to several positions, can be used as a chair or a full chaise longue. It has a great look with its original chevron geometric pattern fabric and heavy steel frame with chrome spider legs.

An exceptional piece, very well engineered and certainly made to last, of the very highest quality. The item is in excellent overall condition with some minor fading to the fabric. The piece is clean and ready for installation.