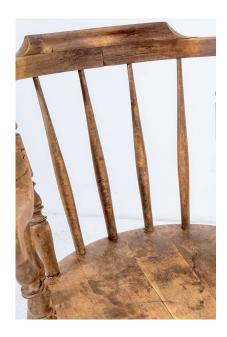

## LOW BACK WINDSOR ARMCHAIR IN SOLID ELM WOOD

**SKU:** GD1218

## £350.00

A lovely low back Windsor armchair in great form and colour. Solid wood construction with round seat in Elm, the chair has a low curved back leading wide splayed arm on turned bobbin spindles.

It has a generous seat with wide stance, the seat has a low comfortable position, would make a

lovely fireside or occasional chair.

A few age related knock and wear but in very good sound condition, a nice colour, not overly polished.