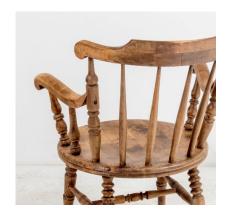

## £350.00

A lovely low back Windsor armchair in great form and colour. Solid wood construction with round seat in Elm, the chair has a low curved back leading wide splayed arm on turned bobbin spindles.

It has a generous seat with wide stance, the seat has a low comfortable position, would make a

lovely fireside or occasional chair.

A few age related knock and wear but in very good sound condition, a nice colour, not overly polished.