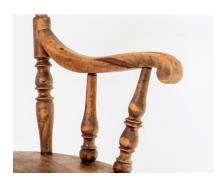

## £350.00

A lovely low back Windsor armchair in great form and colour. Solid wood construction with round seat in Elm, the chair has a low curved back leading wide splayed arm on turned bobbin spindles.

It has a generous seat with wide stance, the seat has a low comfortable position, would make a

lovely fireside or occasional chair.

A few age related knock and wear but in very good sound condition, a nice colour, not overly polished.