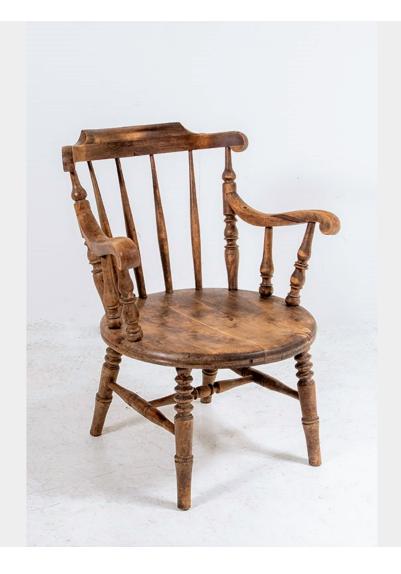

## LOW BACK WINDSOR ARMCHAIR IN SOLID ELM WOOD

**SKU:** GD1218

## £350.00

A lovely low back Windsor armchair in great form and colour. Solid wood construction with round seat in Elm, the chair has a low curved back leading wide splayed arm on turned bobbin spindles.

It has a generous seat with wide stance, the seat has a low comfortable position, would make a

lovely fireside or occasional chair.

A few age related knock and wear but in very good sound condition, a nice colour, not overly polished.

Seat Height = 38cm / 15", Seat Width = 43 / 17", Seat Depth = 48cm / 19" - see dimensions for overall chair size.

Price includes UK mainland delivery

## **ADDITIONAL INFORMATION**

Age Early 20th Century

**Dimensions** H79cm x W63cm x D65cm / H31" x W24.5" x D25"

Material Elm Wood

**Origin** English

**GALLERY IMAGES** 