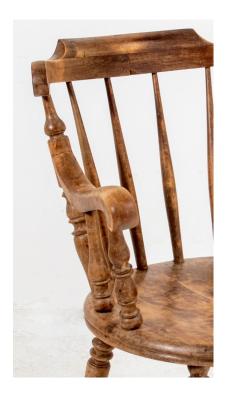

## £350.00

A lovely low back Windsor armchair in great form and colour. Solid wood construction with round seat in Elm, the chair has a low curved back leading wide splayed arm on turned bobbin spindles.

It has a generous seat with wide stance, the seat has a low comfortable position, would make a

lovely fireside or occasional chair.

A few age related knock and wear but in very good sound condition, a nice colour, not overly polished.