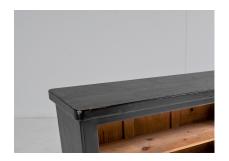

Solid pine, some historic repairs but all in good order. An attractive piece.

## **ADDITIONAL INFORMATION**

Age Early 20th Century

**Dimensions** H60cm x W166cm x D33cm / H23.75" x W65.5" x D13"

Material Solid Pine - Painted

**Origin** Wales