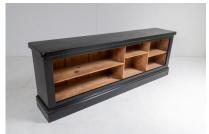

## LONG LOW PANELLED EBONISED BOOK SHELF UNIT | HALL SHOE STORAGE UNIT

**SKU:** GD1462

## £0.00

A lovely old Victorian pine ecclesiastical bookcase with panelled back and handy storage shelves.

A well made versatile piece with fixed shelves. Painted black ebonised finish to the outside with natural pine wood on the inside. Could be used as a low book case, narrow table, low room divider or as shoe storage unit.

Solid pine, some historic repairs but all in good order. An attractive piece.