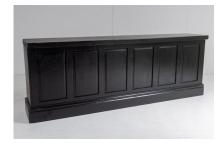

## £0.00

A lovely old Victorian pine ecclesiastical bookcase with panelled back and handy storage shelves.

A well made versatile piece with fixed shelves. Painted black ebonised finish to the outside with natural pine wood on the inside. Could be used as a low book case, narrow table, low room divider or as shoe storage unit.

Solid pine, some historic repairs but all in good order. An attractive piece.