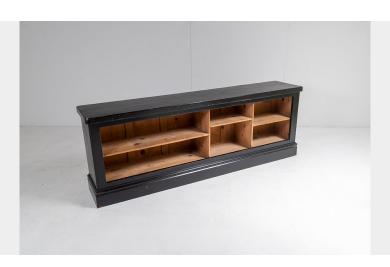

## LONG LOW PANELLED EBONISED BOOK SHELF UNIT | HALL SHOE STORAGE UNIT

**SKU:** GD1462

## £0.00

A lovely old Victorian pine ecclesiastical bookcase with panelled back and handy storage shelves.

A well made versatile piece with fixed shelves. Painted black ebonised finish to the outside with natural pine wood on the inside. Could be used as a low book case, narrow table, low room divider or as shoe storage unit.

Solid pine, some historic repairs but all in good order. An attractive piece.