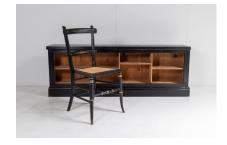

## £0.00

A lovely old Victorian pine ecclesiastical bookcase with panelled back and handy storage shelves.

A well made versatile piece with fixed shelves. Painted black ebonised finish to the outside with natural pine wood on the inside. Could be used as a low book case, narrow table, low room divider or as shoe storage unit.

Solid pine, some historic repairs but all in good order. An attractive piece.