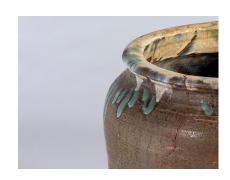

A highly decorative piece, the shape is also interesting, with quite a small base that balloons quickly to large diameter and then returns to sizeable top lip. The piece has lovely Crazing to the glazing which points to its age.

The item is in good solid condition, there is a crack (as pictured) from the top edge which extends to approx. 5" long but it feels solid and is structurally sound. The aged patina and crack really does add to its decorative appeal. Overall size as stated, top internal opening measures 35.5cm / 14"