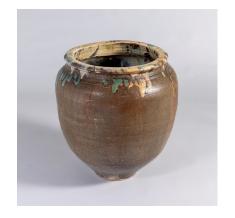

The item is in good solid condition, there is a crack (as pictured) from the top edge which extends to approx. 5" long but it feels solid and is structurally sound. The aged patina and crack really does add to its decorative appeal. Overall size as stated, top internal opening measures 35.5cm / 14"