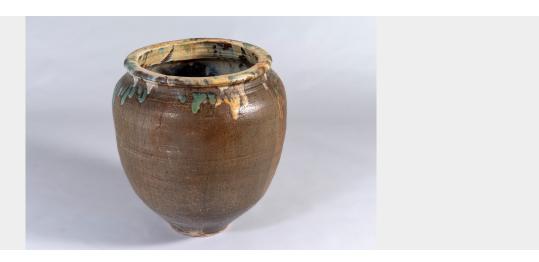

## LARGE SCALE MID CENTURY BOHO SALT GLAZED STONEWARE JARDINIÈRE PLANTER POT

**SKU:** GD1524

A superb large scale Mid Century Salt Glazed Stoneware Jardinière Planter Pot in a beautiful earthy colourway. Of good form and scale, this is a lovely statement piece, featuring earthy brown, greens, hues of reds and off-white glazing.

A highly decorative piece, the shape is also interesting, with quite a small base that balloons quickly to large diameter and then returns to sizeable top lip. The piece has lovely Crazing to the glazing which points to its age.

The item is in good solid condition, there is a crack (as pictured) from the top edge which extends to approx. 5" long but it feels solid and is structurally sound. The aged patina and crack really does add to its decorative appeal. Overall size as stated, top internal opening measures 35.5cm / 14"

## **ADDITIONAL INFORMATION**

Age Circa 1960s

**Material** Salt Glazed, Stoneware Pottery

**Dimensions** H55cm x W51cm x D51cm / H21.75" x Dia.20"

**Origin** Unknown